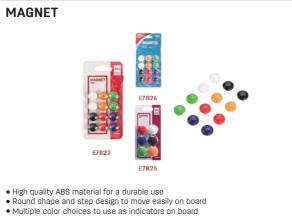

Sales PK/Inner/ Ref. Spec. Single/Asst. Unit РК. Тире Master Single PCS Blister Card 1/24/432 E7823 Φ15mm 1/24/288 E7824 Φ20mm Sinale PCS Blister Card

Single

PCS Blister Card

1/24/288

#### WHITEBOARD ERASER

Φ30mm

E7825

• Strong magnet under the erasing surface for quickly attached or easily moved on board

| Ref.  | Spec.       | Single/Asst. | Unit | РК. Туре | Sales PK/Inner,<br>Master |
|-------|-------------|--------------|------|----------|---------------------------|
| E7834 | 125×50×26mm | Single       | PCS  | OPP Bag  | 1/12/360                  |