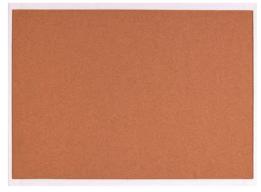

### SLIMLINE Cork Board

- Frame Bulletin
- » Silver finish aluminum frame is durable and stylish
- » Bulletin board with natural cork surface is a solid choice for display and organization
- » Strong Fiber backing
- » Blue paper on the back for decoration and damp-proof
- » Smalll size Cork board hangs vertically or horizontally with easy pass-through mounting hardware

| SIZE(mm)  | SIZE(inch) | REF   | COLOR | BAG | INNER | MASTER |
|-----------|------------|-------|-------|-----|-------|--------|
| 450×600   | 18×24      | BD073 | •     | 1   | -     | 1      |
| 600×900   | 24×36      | BD074 | •     | 1   | -     | 1      |
| 900×1200  | 36×48      | BD075 | •     | 1   | -     | 1      |
| 900×1500  | 36×60      | BD076 | •     | 1   | -     | 1      |
| 1200×1800 | 48×72      | BD077 | ٠     | 1   | -     | 1      |
| 1200×2400 | 48×96      | BD078 | •     | 1   | -     | 1      |