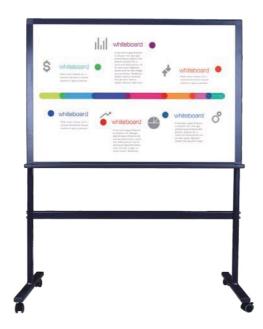

Deli provides mobile communication systems for different meeting rooms.

All mobile boards are magnetic, with durable frame structure and with strong stands.

Premium enamel mobile board options to match different communication need.

Deli also offers 2-side dry erase boards, electric mobile board, hand switch duo boards and Mobile

Deli also provide Brochure Racks, choices.

Same.

|   |          |                                              | DISCOVE |
|---|----------|----------------------------------------------|---------|
|   |          | Tripod Easel<br>Board                        |         |
|   | Easel    | U Shape<br>Leg Easel Board                   |         |
|   | Board    | A Shape Leg<br>Easel Board                   |         |
|   |          | Easel board with<br>Mobile Base              |         |
|   | Mobile   | Mobile Board with<br>H Shape Legs            |         |
|   | Board    | 2-sided Mobile<br>Board with H<br>Shape Legs |         |
|   |          | Board Stand                                  |         |
|   | EASEL    | Metal Easel                                  | $\land$ |
|   |          | Wood Easel                                   | A       |
|   | Brochure | Brochure Rack                                |         |
|   | Rack     | Magazine Rack                                |         |
|   | Poster   | Poster Board                                 |         |
|   | Board    | Poster Board<br>with Stand                   |         |
| 1 |          |                                              |         |