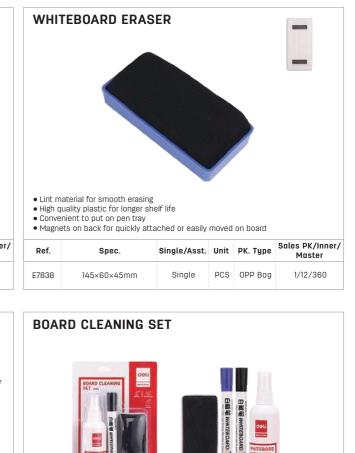

#### WHITEBOARD ERASER

Φ30mm

E7825

• Strong magnet under the erasing surface for quickly attached or easily moved on board

| Ref.  | Spec.       | Single/Asst. | Unit | РК. Туре | Sales PK/Inner,<br>Master |
|-------|-------------|--------------|------|----------|---------------------------|
| E7834 | 125×50×26mm | Single       | PCS  | OPP Bag  | 1/12/360                  |

#### WHITEBOARD ERASER

• Writing and erasing combo set, value for money Board eraser for daily smooth cleaning, spray cleanser for cleaning and maintenance

| Ref.  | Spec.        | Single/Asst. | Unit | РК. Туре     | Sales PK/Inner/<br>Master |
|-------|--------------|--------------|------|--------------|---------------------------|
| E7839 | Cleaning Set | Single       | SET  | Blister Card | 1/12/48                   |