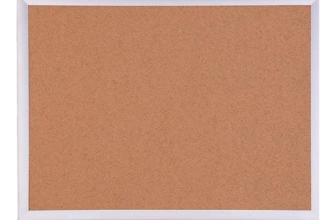

### SLIMLINE Cork Board

- Frame Bulletin
- » Silver finish aluminum frame is durable and stylish
- » Bulletin board with natural cork surface is a solid choice for display and organization
- » Strong Fiber backing
- » Blue paper on the back for decoration and damp-proof
- » Smalll size Cork board hangs vertically or horizontally with easy pass-through mounting hardware

| SIZE(mm)  | SIZE(inch) | REF   | COLOR | BAG | INNER | MASTER |
|-----------|------------|-------|-------|-----|-------|--------|
| 450×600   | 18×24      | BD073 | •     | 1   | -     | 1      |
| 600×900   | 24×36      | BD074 | •     | 1   | -     | 1      |
| 900×1200  | 36×48      | BD075 | •     | 1   | -     | 1      |
| 900×1500  | 36×60      | BD076 | •     | 1   | -     | 1      |
| 1200×1800 | 48×72      | BD077 | ٠     | 1   | -     | 1      |
| 1200×2400 | 48×96      | BD078 | •     | 1   | -     | 1      |