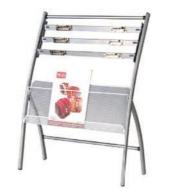

### Brochure Rack with A Shape Legs

» The brochure rack has a strong, textured metal construction

- » Ideal for holding notes, brochures and meeting packs
- » The holder keeps items in full view with a clear front
- » The leaflet dispenser is 3 layers for accommodating numerous documents

|   | SIZE(mm)    | SIZE(inch) | REF   | COLOR | BAG | INNER | MASTER |
|---|-------------|------------|-------|-------|-----|-------|--------|
| 6 | 335×270×820 | -          | BD151 | •     | 1   | 1     | 4      |