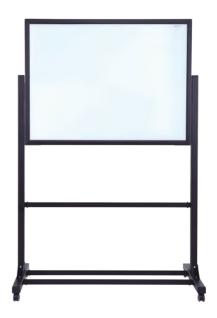

#### 2-SIDE WHITEBOARD

EASEL WHITE BOARD

Aluminum frame with ABS corner for longer shelf life

Can be perfectly erased up to 45 days
 Double sided magnetic whiteboard for easier communication

- 4 casters for quick and easy moving in meetings,fix the stand when in use
- Foldable pen tray for compact transportation and convenient accessory tidy

| Ref.  | Spec.                | Single/Asst. | Unit | РК. Туре | Sales PK/<br>Inner/Master |
|-------|----------------------|--------------|------|----------|---------------------------|
| E7882 | 900×1200mm 36IN×48IN | Single       | PCS  | Poly Bag | 1/-/1                     |
| E7883 | 900×1500mm 36IN×60IN | Single       | PCS  | Poly Bag | 1/-/1                     |