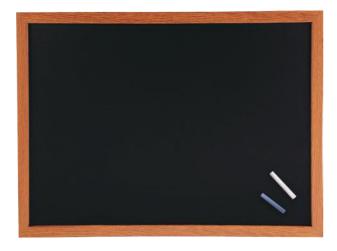

### 4 Season Melamine Whiteboard

4 days  $\swarrow$ MDF Wipe Pen tray Frame clean

»Nice finish MDF frame complements

- »All MDF material inside is certified by CARB
- »Durable melamine surface is a solid choice for messaging and organization
- ≫Sturdy MDF backing
- »Blue paper on the back for decoration and damp-proof
- »Pen tray included
- »Extend surface life of board by cleaning regularly
- »Available in the full collection

|   | SIZE(mm)  | SIZE(inch) | REF   | COLOR | BAG | INNER | MASTER |
|---|-----------|------------|-------|-------|-----|-------|--------|
|   | 450×600   | 18×24      | BD055 |       | 1   | -     | 1      |
|   | 600×900   | 24×36      | BD056 |       | 1   | -     | 1      |
|   | 900×1200  | 36×48      | BD057 |       | 1   | -     | 1      |
|   | 900×1500  | 36×60      | BD058 | •••   | 1   | -     | 1      |
|   | 1200×1800 | 48×72      | BD059 |       | 1   | -     | 1      |
| 0 | 1200×2400 | 48×96      | BD060 | •••   | 1   | -     | 1      |
|   |           |            |       |       |     |       |        |