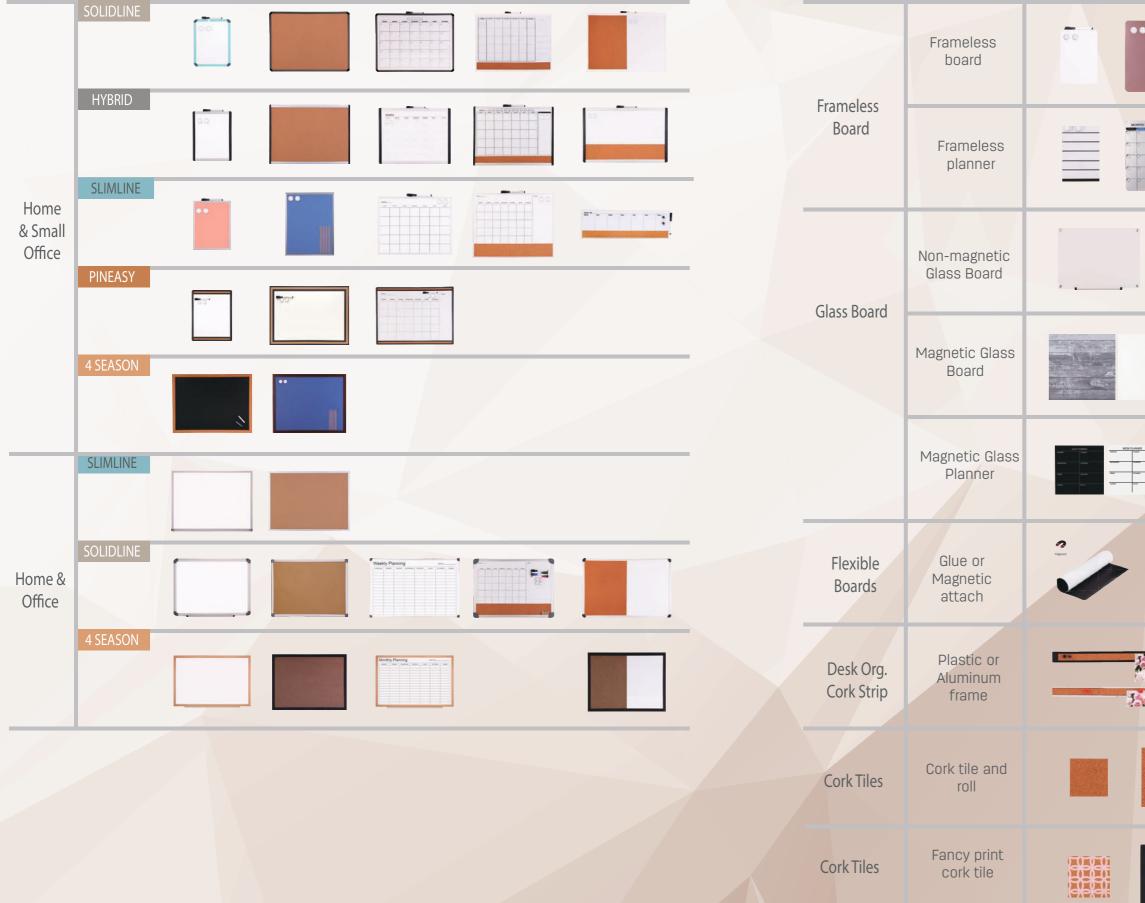

ards:

Deli provide high quality writing surface with more stylish and personalized calendars, combo boards, like annual calendar, monthly or weekly calendars designs with cork surface. Planners choices are magnetic, glass board and more.

Writing & Display for Home & Small Office:

Fancy and easy hold small boards, packaged with magnets, dry erase marker and soft magnets, mount tapes to put on refrigerator or wall. They can also be used as kids' teaching and group meeting.

#### Frameless Board & Cork Tiles:

Clean design can fit into any modern and trendy interior. Provide many different color solutions. Same idea is also suitable for cork tile products.

Rounded black corners in 4 angles provide smoothness and hanging function. Durable Aluminum frame offers strong support of the board



| HOME & OFFICE          |    |
|------------------------|----|
|                        |    |
|                        |    |
| All angle view surface |    |
|                        |    |
|                        |    |
|                        |    |
|                        |    |
|                        |    |
|                        |    |
|                        | 55 |

#### SOLIDLINE Magnetic Whiteboard

» Pastic frame with very modern and trendy color options

- » Magnetic boards offer smooth dry erase function
- » Durable corrugated backing
- » Marker and magnets included as added value
- » With pen clip
- » Mounts with included magnets or self-stick tape for extra versatility

SIZE(inch) 8.5×11

11×14

11×17

17×23

REF

BD222

BD223

BD224

BD225

» Perfect for back to s