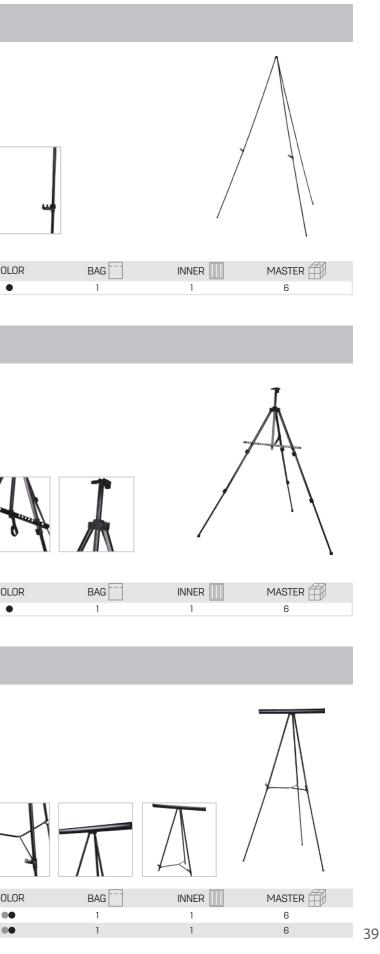

#### **Tripod Display Easel**

» Lightweight aluminum folds down easily for convenient portability

- » Easy to transport, lightweight and instantly collapsible
- » Easy to adjust plastic chart supports
- » Folding and adjustable supports
- » Supplied with easylock pad holder
- » Anti-slip feet design

| SIZE(mm) | SIZE(inch) | REF   | CO |
|----------|------------|-------|----|
| 863-1600 | -          | BD148 |    |
| 953-1753 | -          | BD149 |    |
|          |            |       |    |