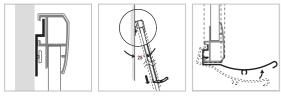

# BRAND PRODUCT

years warrants • Aluminum frame with ABS corner for longer shelf life Sliding mounting parts for variable mounting point centers
Galvanised steel backing plate for extra resistance • Hard surface coating allows for improved scratch resistance Foldable pen tray for compact transportation and convenient accessory tidy • Can be perfectly erased up to 60 days Unit PK. Type Sules . .., Inner/Master Single/ Ref. Spec. Asst. E39032A 450×600mm 18IN×24IN Single PCS Poly Bag 1/-/16 600×900mm 24IN×36IN Single PCS Poly Bag 1/-/10 E39033A E39034A 900×1200mm 36IN×48IN Single PCS Poly Bag 1/-/4 E39037A 1200×1800mm 48IN×72IN Single PCS Poly Bag 1/-/1 E39038A 1200×2400mm 48IN×96IN Single PCS Poly Bag 1/-/1

#### WHITEBOARD

WHITEBOARD

• Aluminum frame with ABS corner for longer shelf life

Sliding mounting parts for variable mounting point centers
Galvanised steel backing plate for extra resistance

Hard surface coating allows for improved scratch resistance
 Foldable pen tray for compact transportation and convenient accessory tidy

• Can be perfectly erased up to 60 days

|        |                       |              |      |          |                           | <ul> <li>Alumir</li> </ul> | num frame with ABS corner fo                                      | r longer shelf lif | fe   |          |                           |
|--------|-----------------------|--------------|------|----------|---------------------------|----------------------------|-------------------------------------------------------------------|--------------------|------|----------|---------------------------|
| Ref.   | Spec.                 | Single/Asst. | Unit | РК. Туре | Sales PK/<br>Inner/Master | • Hard f                   | iber board in the middle for ex<br>y board with flat cork surface |                    |      |          |                           |
| EV450  | 450×600mm 18IN×24IN   | Single       | PCS  | Poly Bag | 1/-/12                    | Ref.                       | Spec.                                                             | Single/Asst.       | Unit | PK. Type | Sales PK/<br>Inner/Master |
| EV600  | 600×900mm 24IN×36IN   | Single       | PCS  | Poly Bag | 1/-/6                     | E39052                     | 450×600mm 18IN×24IN                                               | Single             | PCS  | Poly Bag | 1/-/16                    |
| EV900  | 900×1200mm 36IN×48IN  | Single       | PCS  | Poly Bag | 1/-/4                     | E39053                     | 600×900mm 24IN×36IN                                               | Single             | PCS  | Poly Bag | 1/-/10                    |
| EV1200 | 1200×1800mm 48IN×72IN | Single       | PCS  | Poly Bag | 1/-/1                     | E39054                     | 900×1200mm 36IN×48IN                                              | Single             | PCS  | Poly Bag | 1/-/4                     |
| EV1201 | 1200×2400mm 48IN×96IN | Single       | PCS  | Poly Bag | 1/-/1                     | E39057                     | 1200×1800mm 48IN×72IN                                             | Single             | PCS  | Poly Bag | 1/-/1                     |