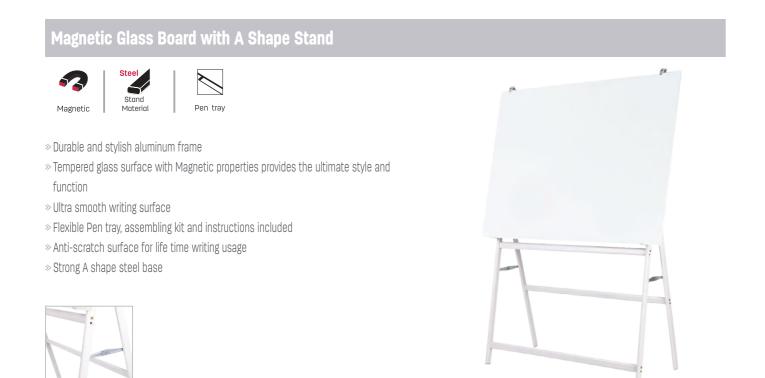

|
| 1200×1800 | 48×72      | BD193 | •     | 1   | -     | 1      |
| 1200×2400 | 48×96      | BD194 | •     | 1   | -     | 1      |

### Magnetic Glass Board with Mobile Base



» Frameless board design blends seamlessly into any environment

- $\gg$  Tempered glass surface with Magnetic properties provides the ultimate style and function
- » Ultra smooth writing surface
- » Pen tray, assembling kits and instructions included
- » Anti-scratch surface for life time writing usage
- » Strong steel base with 5 lockable casters
- » Wide base delivers stability while the durable, dual-wheel locking casters provide mobility



| SIZE(mm) | SIZE(inch) | REF   | COLC |
|----------|------------|-------|------|
| 700×1000 | 27.6×39.4  | BD195 | •    |

### **GLASS BOARD**





## **GLASS BOARD**



| SIZE(mm) | SIZE(inch)  | REF   | COLOR | BAG | INNER | MASTER |
|----------|-------------|-------|-------|-----|-------|--------|
| 700×1000 | 27.6×39.4   | BD196 | •     | 1   | -     | 1      |
| 1200×900 | 47.24×35.43 | BD197 | •     | 1   | -     | 1      |
| 1500×900 | 59.06×35.43 | BD198 | •     | 1   | -     | 1      |

#### Magnetic Glass Board with H Shape Stand

 
 Magnetic
 Frame
 Steel Stand Material
 Pen tray
 Image: Constraint of the stand Material

» Robust aluminum frame construction for increased strength

- » 4 mm thickness tempered glass surface with magnetic properties
- » Ultra smooth writing surface
- » Full length aluminium pen tray, assembling kit and instructions included
- $\gg$  Anti-scratch surface for life time writing usage
- $\gg$  Strong H shape steel ba