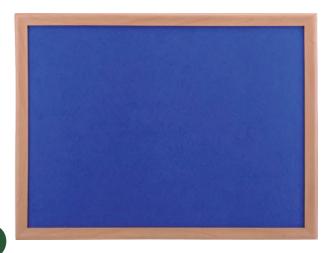

### 4 Season Melamine Whiteboard

4 days  $\swarrow$ MDF Wipe Pen tray Frame clean

»Nice finish MDF frame complements

- »All MDF material inside is certified by CARB
- »Durable melamine surface is a solid choice for messaging and organization
- ≫Sturdy MDF backing
- »Blue paper on the back for decoration and damp-proof
- »Pen tray included
- »Extend surface life of board by cleaning regularly
- »Available in the full collection

|   | SIZE(mm)  | SIZE(inch) | REF   | COLOR | BAG | INNER | MASTER |
|---|-----------|------------|-------|-------|-----|-------|--------|
|   | 450×600   | 18×24      | BD055 |       | 1   | -     | 1      |
|   | 600×900   | 24×36      | BD056 |       | 1   | -     | 1      |
|   | 900×1200  | 36×48      | BD057 |       | 1   | -     | 1      |
|   | 900×1500  | 36×60      | BD058 | •••   | 1   | -     | 1      |
|   | 1200×1800 | 48×72      | BD059 |       | 1   | -     | 1      |
| 0 | 1200×2400 | 48×96      | BD060 | •••   | 1   | -     | 1      |
|   |           |            |       |       |     |       |        |