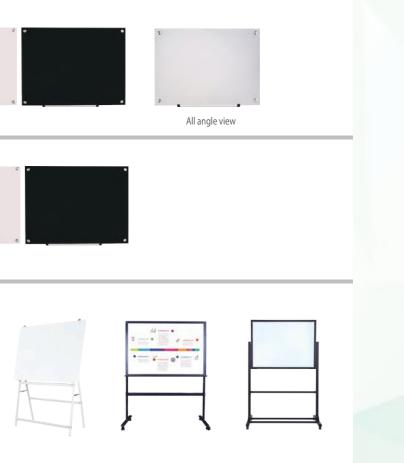

### **MOBILE BOARD & EASEL**

Mobile board Easel board Easel

### **MOBILE BOARD & EASEL**

Mobile board Easel board Easel

Poster board

Deli provides mobile communication systems for different meeting rooms.

All mobile boards are magnetic, with durable frame structure and with strong stands.

Premium enamel mobile board options to match different communication need.

Deli also offers 2-side dry erase boards, electric mobile board, hand switch duo boards and Mobile

Deli also provide Brochure Racks, choices.

Same.

|   |          |                                              | DISCOVE |
|---|----------|----------------------------------------------|---------|
|   |          | Tripod Easel<br>Board                        |         |
|   | Easel    | U Shape<br>Leg Easel Board                   |         |
|   | Board    | A Shape Leg<br>Easel Board                   |         |
|   |          | Easel board with<br>Mobile Base              |         |
|   | Mobile   | Mobile Board with<br>H Shape Legs            |         |
|   | Board    | 2-sided Mobile<br>Board with H<br>Shape Legs |         |
|   |          | Board Stand                                  |         |
|   | EASEL    | Metal Easel                                  | $\land$ |
|   |          | Wood Easel                                   | A       |
|   | Brochure | Brochure Rack                                |         |
|   | Rack     | Magazine Rack                                |         |
|   | Poster   | Poster Board                                 |         |
|   | Board    | Poster Board<br>with Stand                   |         |
| 1 |          |                                              |         |