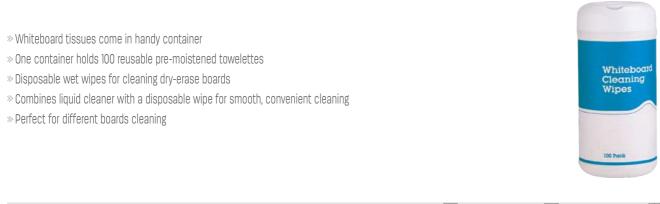

|                                                    |
| SIZE(mm)                                                                                                                                                                                                                              | SIZE(inch)                                                                | DEE                       |        | BAG           |                                                 |                                                    |

| SIZE(mm) | SIZE(inch) | REF   | COLOR | BAG | INNER | MASTER |    |
|----------|------------|-------|-------|-----|-------|--------|----|
| -        | -          | BD407 | •     | 1   | 6     | 12     | 95 |

### Whiteboard Cleaning Tissues



| CAPACITY(piece) | SIZE(inch) | REF   | COLOR | BAG | INNER | MASTER |
|-----------------|------------|-------|-------|-----|-------|--------|
| 100             | -          | BD408 | -     | 1   | 6     | 12     |

### Magnetic Pen Holder



| SIZE(mm) | SIZE(inch) | REF   | COLOR | BAG | INNER | MASTER |
|----------|------------|-------|-------|-----|-------|--------|
| -        | -          | BD409 | 0     | 1   | 12    | 36     |

### Magnetic Letter Holder



|    | SIZE(mm)           | SIZE(inch) | REF   | COLOR | BAG | INNER | MASTER |
|----|--------------------|------------|-------|-------|-----|-------|--------|
| 96 | Letter size holder | -          | BD410 | 0     | 1   | -     | 16     |