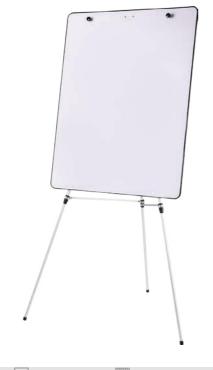

### **Extentable Tripod Easel**

Height adjustable Paper Pad Plastic  $\searrow$ Stand Den trav Frame

» Plactis frame is sturdy and stylish

- » Easy-clean melamine dry-erase surface suitable for moderate use
- » Durable MDF backing
- » Blue paper on the back for decoration and damp-proof
- » Full length pen tray
- » Foldable legs for easy transportation and storage
- » Telescoping legs for extended floor use
- » 2 adjustable pad hook design for different flipchart pad