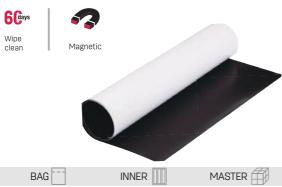

**Magnetic steel board:** Smooth writing surface and wipe clean up to 60 days<sup>\*1</sup>, can stand for 40,000 times<sup>\*3</sup> writing & erasing.

#### Enamel board:

Anti-scratch surfaces which ensures lifetime guarantee<sup>\*2</sup> usage. Super smooth writing like glide on the board surface and ease your wipe with light and clean erase.

| Melamine<br>Whiteboard | SLIMLINE                                              | ROBUST<br>Aluminum<br>frame                              |
|------------------------|-------------------------------------------------------|----------------------------------------------------------|
| Magnetic<br>Whiteboard |                                                       | Aluminum<br>frame                                        |
| Enamel<br>Board        |                                                       | Aluminum<br>frame                                        |
|                        |                                                       |                                                          |
| SLIMLINE/<br>ROBUST    |                                                       | durable aluminu<br>most office and                       |
| SOLIDLINE              |                                                       | corners in 4 ang<br>Im frame offers                      |
| 4SEASON                | and other color                                       | nt to create stroi<br>frame styles to<br>f Spring, Summe |
| HYBRID                 | Symmetric 2 col<br>stylish frame de<br>and home place | signs, perfectly f                                       |