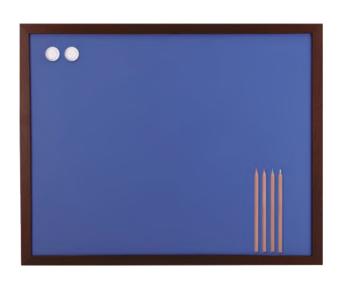

# Magnetic Whiteboard

 $\swarrow$ Pen tray

» Modern and stylish dual color aluminum frame design

» Magnetic boards offer dual functionality as both a dry-erase writing board and magnetic bulletin board.

» Strong Fiber backing, provide aluminum or MDF frame options(Cherry or Mahogany)

» Blue paper on the back for decoration and damp-proof

» Pentray included

» Available in the full collection

| SIZE(mm)  | SIZE(inch) | REF   | COLOR | BAG | INNER | MASTER |
|-----------|------------|-------|-------|-----|-------|--------|
| 450×600   | 18×24      | BD043 |       | 1   | -     | 1      |
| 600×900   | 24×36      | BD044 |       | 1   | -     | 1      |
| 900×1200  | 36×48      | BD045 |       | 1   | -     | 1      |
| 900×1500  | 36×60      | BD046 |       | 1   | -     | 1      |
| 1200×1800 | 48×72      | BD047 |       | 1   | -     | 1      |
| 1200×2400 | 48×96      | BD048 |       | 1   | -     | 1      |
|           |            |       |       |     |       |        |