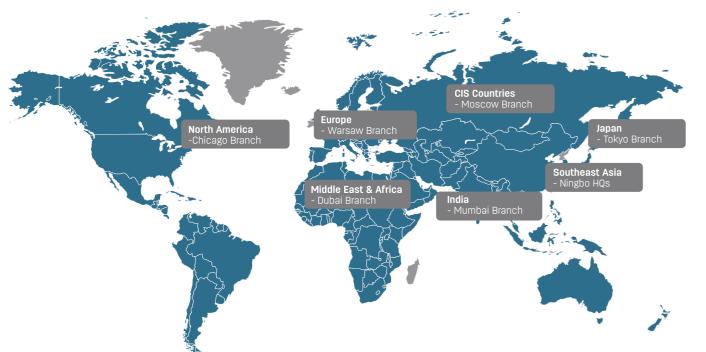

### deli "GLOBAL"

A fast growing brand

| 6 Sales branches                      |
|---------------------------------------|
| <b>6</b> Continents                   |
| 100 Countries                         |
| <b>30%</b> Average annual growth rate |

With the extent of global market, Deli established 6 branches: Chicago, Japan and Warsaw branch, Moscow, Dubai and Mumbai branch, make Deli close to your market with updated information, which allow Deli provides latest products design, competition solutions.

As Deli brand are in more than 100 countries, and the largest office brand in China, our experience and market knowledge from other countries will definitely provide very valuable reference for many markets.