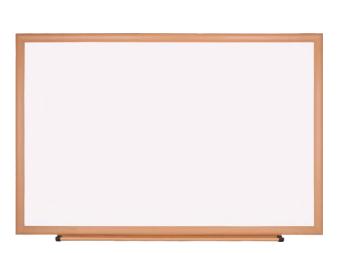

#### WHITEBOARD

WHITEBOARD

• Aluminum frame with ABS corner for longer shelf life

Sliding mounting parts for variable mounting point centers
Galvanised steel backing plate for extra resistance

Hard surface coating allows for improved scratch resistance
 Foldable pen tray for compact transportation and convenient accessory tidy

• Can be perfectly erased up to 60 days

|        |                       |              |      |          |                           | <ul> <li>Alumir</li> </ul> | num frame with ABS corner fo                                      | r longer shelf lif | fe   |          |                           |
|--------|-----------------------|--------------|------|----------|---------------------------|----------------------------|-------------------------------------------------------------------|--------------------|------|----------|---------------------------|
| Ref.   | Spec.                 | Single/Asst. | Unit | РК. Туре | Sales PK/<br>Inner/Master | • Hard f                   | iber board in the middle for ex<br>y board with flat cork surface |                    |      |          |                           |
| EV450  | 450×600mm 18IN×24IN   | Single       | PCS  | Poly Bag | 1/-/12                    | Ref.                       | Spec.                                                             | Single/Asst.       | Unit | PK. Type | Sales PK/<br>Inner/Master |
| EV600  | 600×900mm 24IN×36IN   | Single       | PCS  | Poly Bag | 1/-/6                     | E39052                     | 450×600mm 18IN×24IN                                               | Single             | PCS  | Poly Bag | 1/-/16                    |
| EV900  | 900×1200mm 36IN×48IN  | Single       | PCS  | Poly Bag | 1/-/4                     | E39053                     | 600×900mm 24IN×36IN                                               | Single             | PCS  | Poly Bag | 1/-/10                    |
| EV1200 | 1200×1800mm 48IN×72IN | Single       | PCS  | Poly Bag | 1/-/1                     | E39054                     | 900×1200mm 36IN×48IN                                              | Single             | PCS  | Poly Bag | 1/-/4                     |
| EV1201 | 1200×2400mm 48IN×96IN | Single       | PCS  | Poly Bag | 1/-/1                     | E39057                     | 1200×1800mm 48IN×72IN                                             | Single             | PCS  | Poly Bag | 1/-/1                     |