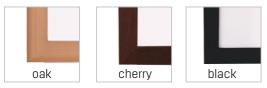

| 4 Se               | Ason I               | Magnetic          | White         | board          |       |      |
|--------------------|----------------------|-------------------|---------------|----------------|-------|------|
| 6C <sup>ays</sup>  | ~                    | MDF               |               |                |       |      |
| Wipe<br>clean      | Magnetic             | Frame             | Pen           | tray           |       |      |
| »Nice finish MI    | )F frame comple      | ments             |               |                |       |      |
|                    | al inside is certifi |                   |               |                |       |      |
| » Magnetic boar    | ds offer dual fund   | ctionality as bot | h a dry-erase | e writing boar | d and |      |
| magnetic bulle     | etin board. Smoot    | h and durable si  | urface        | 0              |       |      |
| » Strong Fiber ba  |                      |                   |               |                |       |      |
| 0                  | the back for deci    | oration and dam   | ip-proof      |                |       |      |
| » Pen tray includ  |                      |                   | P P           |                |       |      |
| ,                  | e life of board by   | cleaning regular  | v             |                |       |      |
| » Available in the | ,                    |                   | - )           |                |       |      |
| oak                | cł                   | nerry             | black         | <              |       |      |
| SIZE(mr            | n) :                 | SIZE(inch)        |               | REF            |       | COLO |
| 450×60             | 0                    | 18×24             |               | BD061          |       | •••  |
| 600×90             | 0                    | 24×36             | I             | BD062          |       |      |
| 900×120            | 10                   | 36×48             |               | BD063          |       |      |
| 900×150            |                      | 36×60             |               | BD064          |       |      |
| 1200×180           |                      | 48×72             |               | BD065          |       |      |
| 1200×24            | JU                   | 48×96             |               | BD066          |       |      |

| oak      | cherry     | black |
|----------|------------|-------|
| SIZE(mm) | SIZE(inch) | REF   |
| 450×600  | 18×24      | BD067 |

| SIZE(mm)  | SIZE(inch) | REF   | COLOR | BAG | INNER | MASTER |
|-----------|------------|-------|-------|-----|-------|--------|
| 450×600   | 18×24      | BD067 | •••   | 1   | -     | 1      |
| 600×900   | 24×36      | BD068 |       | 1   | -     | 1      |
| 900×1200  | 36×48      | BD069 | •••   | 1   | -     | 1      |
| 900×1500  | 36×60      | BD070 | •••   | 1   | -     | 1      |
| 1200×1800 | 48×72      | BD071 | •••   | 1   | -     | 1      |
| 1200×2400 | 48×96      | BD072 | •••   | 1   | -     | 1      |