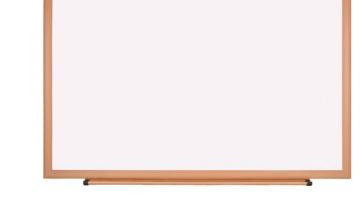

### ROBUST Melamine Whiteboard

48×72

48×96

 Uppe clean
 Frame
 Pen tray

1200×1800

1200×2400

» Silver finish, robust aluminum frame is sturdy and stylish

Durable melamine surface is a solid choice for messaging and organization
 Sturdy MDF backing

- » Blue paper on the back for decoration and damp-proof
- » Flexible marker tray provides convenient storage for accessories

 $\gg$  Whiteboard hangs vertically or horizontally for small size boards  $\gg$  Available in the full collection