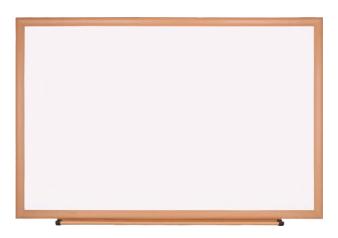

### ROBUST Melamine Whiteboard

48×72

48×96

 Uppe clean
 Frame
 Pen tray

1200×1800

1200×2400

» Silver finish, robust aluminum frame is sturdy and stylish

Durable melamine surface is a solid choice for messaging and organization
 Sturdy MDF backing

- » Blue paper on the back for decoration and damp-proof
- » Flexible marker tray provides convenient storage for accessories

 $\gg$  Whiteboard hangs vertically or horizontally for small size boards  $\gg$  Available in the full collection

| SIZE(mm)  | SIZE(inch) | REF   | COLOR | BAG | INNER | MASTER |
|-----------|------------|-------|-------|-----|-------|--------|
| 450×600   | 18×24      | BD007 | •     | 1   | -     | 1      |
| 600×900   | 24×36      | BD008 | •     | 1   | -     | 1      |
| 900×1200  | 36×48      | BD009 | •     | 1   | -     | 1      |
| 900×1500  | 36×60      | BD010 | •     | 1   | -     | 1      |
| 1200×1800 | 48×72      | BD011 | •     | 1   | -     | 1      |
| 1200×2400 | 48×96      | BD012 | •     | 1   | -     | 1      |