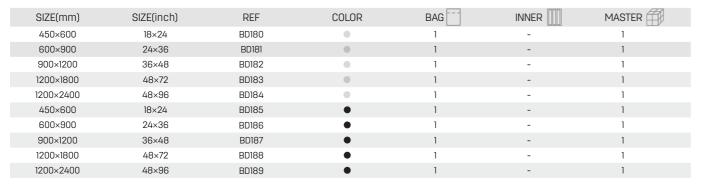

### SOLIDLINE Felt Board

- » Smooth felt surface for use with pushpins
- » Strong Fiber backing
- » Blue paper on the back for decoration and damp-proof
- » Hidden mounting through 4 plastic corners

5 surface color option

| SIZE(mm)  | SIZE(inch) | REF   | COLOR | BAG | INNER | MASTER |
|-----------|------------|-------|-------|-----|-------|--------|
| 450×600   | 18×24      | BD085 | 00000 | 1   | -     | 1      |
| 600×900   | 24×36      | BD086 | 00000 | 1   | -     | 1      |
| 900×1200  | 36×48      | BD087 | 00000 | 1   | -     | 1      |
| 900×1500  | 36×60      | BD088 | 00000 | 1   | -     | 1      |
| 1200×1800 | 48×72      | BD089 | ••••• | 1   | -     | 1      |
| 1200×2400 | 48×96      | BD090 | 00000 | 1   | -     | 1      |
|           |            |       |       |     |       |        |