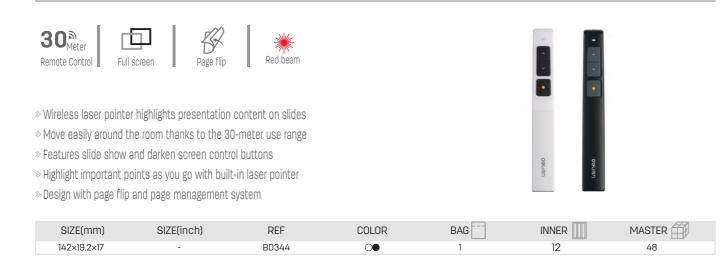

eg wide viewing angle for commercial and residential presentations
- » Black backed screen material eliminates light penetration for superior color reproduction
- » Screen and mechanism retracts into tough aluminium housing
- » Sets up in seconds thanks to assisted lift mechanism
- » Convenient handle for comfortable transport

| SIZE(mm) | SIZE(inch) | REF   | COLOR | BAG | INNER | MASTER |    |
|----------|------------|-------|-------|-----|-------|--------|----|
| -        | 50         | BD342 | 0     | 1   | -     | 1      |    |
| -        | 92         | BD343 | 0     | 1   | -     | 1      | 81 |
|          |            |       |       |     |       |        | 0. |

Clear View

# **MEETING SOLUTION**





## **MEETING SOLUTION**

#### Wireless Presenter 30 M-Range Red Laser Pointer



#### Wireless Presenter 100 M-Range Red Laser Pointer



#### $\bigcirc$ 12 142×19.2×17 BD345 1 48

#### Wireless Presenter 100 M-Range Red Laser Pointer









- » Buttons allow you to page up, page down, switch applications, darken screen, and resume presentation
- » Ergonomic design with soft-touch material makes it easy to hold the device and navigate smoothly through slides

|    | SIZE(mm)        | SIZE(inch) | REF   | COLOR      | BAG | INNER | MASTER |
|----|-----------------|------------|-------|------------|-----|-------|--------|
| 82 | 143.5×21.6×16.9 | -          | BD346 | $\bigcirc$ | 1   | 12    | 48     |

#### Wireless Presenter 100 M-Range Red Laser Point

B





- » Wireless laser pointer highlights presentation content on slides
- » Move easily around the room thank