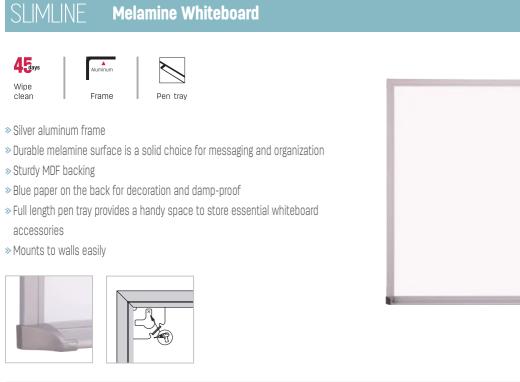

### ROBUST Melamine Whiteboard

48×72

48×96

 Uppe clean
 Frame
 Pen tray

1200×1800

1200×2400

» Silver finish, robust aluminum frame is sturdy and stylish

Durable melamine surface is a solid choice for messaging and organization
 Sturdy MDF backing

- » Blue paper on the back for decoration and damp-proof
- » Flexible marker tray provides convenient storage for accessories

 $\gg$  Whiteboard hangs vertically or horizontally for small size boards  $\gg$  Available in the full collection