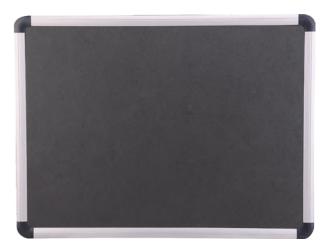

### SLIMLINE Cork Board

- Frame Bulletin
- » Silver finish aluminum frame is durable and stylish
- » Bulletin board with natural cork surface is a solid choice for display and organization
- » Strong Fiber backing
- » Blue paper on the back for decoration and damp-proof
- » Smalll size Cork board hangs vertically or horizontally with easy pass-through mounting hardware

| SIZE(mm)  | SIZE(inch) | REF   | COLOR | BAG | INNER | MASTER |
|-----------|------------|-------|-------|-----|-------|--------|
| 450×600   | 18×24      | BD073 | •     | 1   | -     | 1      |
| 600×900   | 24×36      | BD074 | •     | 1   | -     | 1      |
| 900×1200  | 36×48      | BD075 | •     | 1   | -     | 1      |
| 900×1500  | 36×60      | BD076 | •     | 1   | -     | 1      |
| 1200×1800 | 48×72      | BD077 | ٠     | 1   | -     | 1      |
| 1200×2400 | 48×96      | BD078 | •     | 1   | -     | 1      |