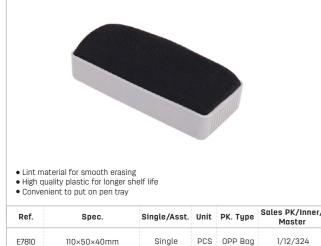

#### WHITEBOARD ERASER

 Strong H shape stand mechanism for improved durability Adjustable structure to hold different board sizes

• 4 casters for quick and easy moving in meetings, fix the stand when in use

| Ref.  | Spec.        | Single/Asst. | Unit | РК. Туре | Sales PK/Inner/<br>Master |
|-------|--------------|--------------|------|----------|---------------------------|
| E7870 | 112×57×151cm | Single       | PCS  | Carton   | 1/-/1                     |