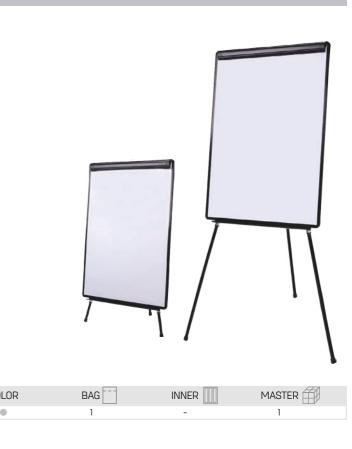

# BRAND PRODUCT

years warrants • Aluminum frame with ABS corner for longer shelf life Sliding mounting parts for variable mounting point centers
Galvanised steel backing plate for extra resistance • Hard surface coating allows for improved scratch resistance Foldable pen tray for compact transportation and convenient accessory tidy • Can be perfectly erased up to 60 days Unit PK. Type Sules . .., Inner/Master Single/ Ref. Spec. Asst. E39032A 450×600mm 18IN×24IN Single PCS Poly Bag 1/-/16 600×900mm 24IN×36IN Single PCS Poly Bag 1/-/10 E39033A E39034A 900×1200mm 36IN×48IN Single PCS Poly Bag 1/-/4 E39037A 1200×1800mm 48IN×72IN Single PCS Poly Bag 1/-/1 E39038A 1200×2400mm 48IN×96IN Single PCS Poly Bag 1/-/1

#### WHITEBOARD

WHITEBOARD

• Aluminum frame with ABS corner for longer shelf life

Sliding mounting parts for variable mounting point centers
Galvanised steel backing plate for extra resistance

Hard surface coating allows for improved scratch resistance
 Foldable pen tray for compact transportation and convenient accessory tidy

• Can be perfectly erased up to 60 days

|        |                       |              |      |          |                           | <ul> <li>Alumir</li> </ul> | num frame with ABS corner fo                                      | r longer shelf lif | fe   |          |                           |
|--------|-----------------------|--------------|------|----------|---------------------------|----------------------------|-------------------------------------------------------------------|--------------------|------|----------|---------------------------|
| Ref.   | Spec.                 | Single/Asst. | Unit | РК. Туре | Sales PK/<br>Inner/Master | • Hard f                   | iber board in the middle for ex<br>y board with flat cork surface |                    |      |          |                           |
| EV450  | 450×600mm 18IN×24IN   | Single       | PCS  | Poly Bag | 1/-/12                    | Ref.                       | Spec.                                                             | Single/Asst.       | Unit | PK. Type | Sales PK/<br>Inner/Master |
| EV600  | 600×900mm 24IN×36IN   | Single       | PCS  | Poly Bag | 1/-/6                     | E39052                     | 450×600mm 18IN×24IN                                               | Single             | PCS  | Poly Bag | 1/-/16                    |
| EV900  | 900×1200mm 36IN×48IN  | Single       | PCS  | Poly Bag | 1/-/4                     | E39053                     | 600×900mm 24IN×36IN                                               | Single             | PCS  | Poly Bag | 1/-/10                    |
| EV1200 | 1200×1800mm 48IN×72IN | Single       | PCS  | Poly Bag | 1/-/1                     | E39054                     | 900×1200mm 36IN×48IN                                              | Single             | PCS  | Poly Bag | 1/-/4                     |
| EV1201 | 1200×2400mm 48IN×96IN | Single       | PCS  | Poly Bag | 1/-/1                     | E39057                     | 1200×1800mm 48IN×72IN                                             | Single             | PCS  | Poly Bag | 1/-/1                     |