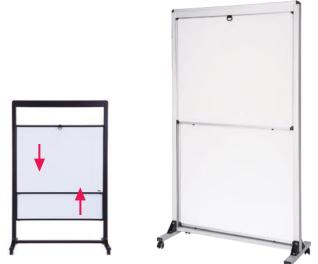

#### 2-SIDE WHITEBOARD

EASEL WHITE BOARD

Aluminum frame with ABS corner for longer shelf life

Can be perfectly erased up to 45 days
 Double sided magnetic whiteboard for easier communication

- 4 casters for quick and easy moving in meetings,fix the stand when in use
- Foldable pen tray for compact transportation and convenient accessory tidy

| Ref.  | Spec.                | Single/Asst. | Unit | РК. Туре | Sales PK/<br>Inner/Master |
|-------|----------------------|--------------|------|----------|---------------------------|
| E7882 | 900×1200mm 36IN×48IN | Single       | PCS  | Poly Bag | 1/-/1                     |
| E7883 | 900×1500mm 36IN×60IN | Single       | PCS  | Poly Bag | 1/-/1                     |

# MOBILE BOARD & EASEL Lifetime warrant

2-sided high quality magnetic dry erase function
Strong Fiber backing, full length pen tray for easy organization of dry erase board

| Ref.  | Spec.      | Single/Asst. | Unit | РК. Туре | Sales PK/Inner/<br>Master |
|-------|------------|--------------|------|----------|---------------------------|
| EV162 | 900x1500mm | Single       | PCS  | Carton   | 1/-/1                     |
| EV163 | 900x1800mm | Single       | PCS  | Carton   | 1/-/1                     |

Adjustable structure to hold different board sizes

 Adjustable structure to nous unreren board begins and display angle
 Adjustable and more flexible for board height and display angle 4 casters for quick and easy moving in n

| • 4 Casi |              | ving in meeting | 5,11X UI |          | en in use                 |
|----------|--------------|-----------------|----------|----------|---------------------------|
| Ref.     | Spec.        | Single/Asst.    | Unit     | РК. Туре | Sales PK/Inner,<br>Master |
| E7830    | 120×56×157cm | Single          | PCS      | Carton   | 1/-/1                     |