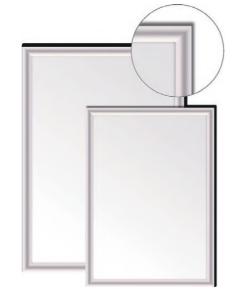

# BRAND PRODUCT

years warrants • Aluminum frame with ABS corner for longer shelf life Sliding mounting parts for variable mounting point centers
Galvanised steel backing plate for extra resistance • Hard surface coating allows for improved scratch resistance Foldable pen tray for compact transportation and convenient accessory tidy • Can be perfectly erased up to 60 days Unit PK. Type Sules . .., Inner/Master Single/ Ref. Spec. Asst. E39032A 450×600mm 18IN×24IN Single PCS Poly Bag 1/-/16 600×900mm 24IN×36IN Single PCS Poly Bag 1/-/10 E39033A E39034A 900×1200mm 36IN×48IN Single PCS Poly Bag 1/-/4 E39037A 1200×1800mm 48IN×72IN Single PCS Poly Bag 1/-/1 E39038A 1200×2400mm 48IN×96IN Single PCS Poly Bag 1/-/1

#### WHITEBOARD

WHITEBOARD

• Aluminum frame with ABS corner for longer shelf life

Sliding mounting parts for variable mounting point centers
Galvanised steel backing plate for extra resistance

Hard surface coating allows for improved scratch resistance
 Foldable pen tray for compact transportation and convenient accessory tidy