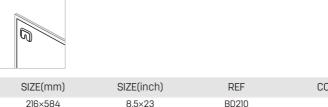

#### Desk Org Strip Cork Board

1200×1800

1200×2400

Aluminum X Frame Magnetic Bulletin

» Smooth, anodized aluminum surrounds the 1" cork to enhance modern interiors » Durable natural cork bulletin bar creates a tackable display surface for securing

- documents, presentations and displays
- » Includes easy-to-use mounting hardware and 6 pushpins
- » Connect multiple bars to create a customized display area
- » Multiple lengths available

| SIZE(mm)  | SIZE(inch) | REF   | COLOR | BAG | INNER | MASTER |    |
|-----------|------------|-------|-------|-----|-------|--------|----|
| 458×25.4  | 18×1       | BD115 | •     | 1   | -     | 1      |    |
| 610×25.4  | 24×1       | BD116 | •     | 1   | -     | 1      |    |
| 915×25.4  | 36×1       | BD117 | •     | 1   | -     | 1      |    |
| 1220×25.4 | 48×1       | BD118 | •     | 1   | -     | 1      | 27 |
|           |            |       |       |     |       |        | 2/ |