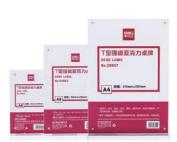

| 12 | 24     |
| 100×150 (A6) | -          | BD369 | -     | 1   | 24 | 96     |
| 150×210 (A5) | -          | BD370 | -     | 1   | 12 | 48     |
| 210×297 (A4) | -          | BD371 | -     | 1   | 12 | 24     |

#### **Magnetic Post**

» Super transparent material for easy reading

» Easy to change design

» Suitable for use in the bulletin board and layout of the campus

| SIZE(mm) | SIZE(inch) | REF   | COLOR | BAG |    | MASTER |   |
|----------|------------|-------|-------|-----|----|--------|---|
| A6       | -          | BD372 | -     | 1   | 12 | 24     |   |
| A5       | -          | BD373 | -     | 1   | 12 | 24     |   |
| A4       | -          | BD374 | -     | 1   | 12 | 24     |   |
| A3       | -          | BD375 | -     | 1   | 12 | 24     | 8 |

# **MEETING SOLUTION**







To match all Deli Writing board, Display board, Mobile board, Glass board and Home & Office solutions, Deli provide universal and high quality accessories.

# ACCESSORIES



Deli Dry Erase Markers are designed with different sizes and colors, different tip styles, allowing consumers to use in Office, School, Home and more places. All Deli markers are deliciated made, use German high quality inks to reveal bright color writing and very balanced lay down.

Magnets and push pins are also important during writing especially display system. Colorful and trendy pattern and color designs allow bright display and easy organization on the visual system. Magnetic holders for easy placement and organizing accessories during display.

### Pen Style 2-headed Dry-Erase Markers

| » Colorful marker