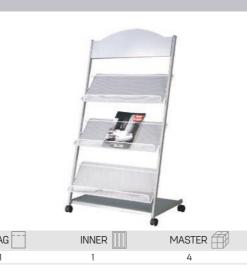

#### Brochure Rack with Mobile Base

» The brochure rack has a strong, textured metal construction

- » Ideal for holding notes, brochures and meeting packs
- » The holder keeps items in full view with a clear front
- » The leaflet dispenser works as 5 layers racks for accommodating numerous documents, also works as dual magazine racks

|   | 19          |  |
|---|-------------|--|
|   | 50          |  |
| 1 | Carlo Carlo |  |
|   | F           |  |

4-

|    | SIZE(mm)    | SIZE(inch) | REF   | COLOR | BAG | INNER | MASTER |
|----|-------------|------------|-------|-------|-----|-------|--------|
| 40 | 635×360×875 | -          | BD152 | •     | 1   | 1     | 4      |