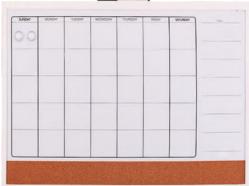

# MOBILE BOARD & EASEL Lifetime warrant

2-sided high quality magnetic dry erase function
Strong Fiber backing, full length pen tray for easy organization of dry erase board

| Ref.  | Spec.      | Single/Asst. | Unit | РК. Туре | Sales PK/Inner/<br>Master |
|-------|------------|--------------|------|----------|---------------------------|
| EV162 | 900x1500mm | Single       | PCS  | Carton   | 1/-/1                     |
| EV163 | 900x1800mm | Single       | PCS  | Carton   | 1/-/1                     |