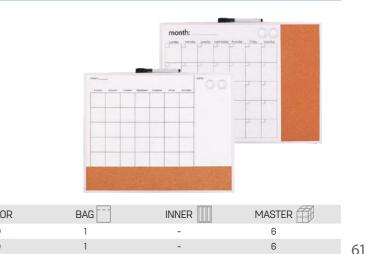

### ROBUST Melamine Whiteboard

48×72

48×96

 Uppe clean
 Frame
 Pen tray

1200×1800

1200×2400

» Silver finish, robust aluminum frame is sturdy and stylish

Durable melamine surface is a solid choice for messaging and organization
 Sturdy MDF backing

- » Blue paper on the back for decoration and damp-proof
- » Flexible marker tray provides convenient storage for accessories

 $\gg$  Whiteboard hangs vertically or horizontally for small size boards  $\gg$  Available in the full collection

| SIZE(mm)  | SIZE(inch) | REF   | COLOR | BAG | INNER | MASTER |
|-----------|------------|-------|-------|-----|-------|--------|
| 450×600   | 18×24      | BD007 | •     | 1   | -     | 1      |
| 600×900   | 24×36      | BD008 | •     | 1   | -     | 1      |
| 900×1200  | 36×48      | BD009 | •     | 1   | -     | 1      |
| 900×1500  | 36×60      | BD010 | •     | 1   | -     | 1      |
| 1200×1800 | 48×72      | BD011 | •     | 1   | -     | 1      |
| 1200×2400 | 48×96      | BD012 | •     | 1   | -     | 1      |