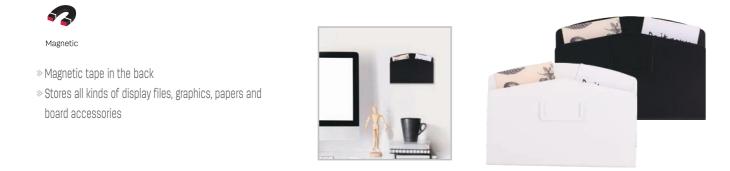

#### MAGNETIC PEN HOLDER

 Magnetic tape in the back, to easily attach to any magnetic boards or other surfaces • Stores all kinds of wipe board accessories, pens, erasers, cleaners, etc

| Ref.  | Spec.      | Single/Asst. | Unit | РК. Туре  | Sales PK/Inner/<br>Master |       | ic holder sticks to any m<br>easy-to-grip plastic cons |              |      |           | sed to hold either        |
|-------|------------|--------------|------|-----------|---------------------------|-------|--------------------------------------------------------|--------------|------|-----------|---------------------------|
| EV330 | 77x57x88mm | Single       | PCS  | Color Box | 1/-/12                    | Ref.  | Spec.                                                  | Single/Asst. | Unit | PK. Type  | Sales PK/Inner/<br>Master |
| EV330 | 77x57x88mm | Single       | PCS  | Color Box | 1/-/12                    | EV340 | /                                                      | Single       | PCS  | Color Box | 1/-/48                    |