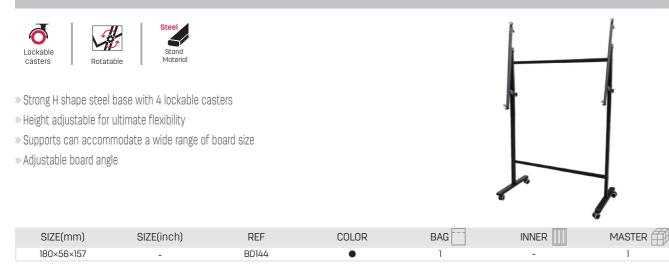

Adjustable structure to hold different board sizes

 Adjustable structure to nous unreren board begins and display angle
 Adjustable and more flexible for board height and display angle 4 casters for quick and easy moving in n

| • 4 Casi |              | ving in meeting | 5,11X UI |          | en in use                 |
|----------|--------------|-----------------|----------|----------|---------------------------|
| Ref.     | Spec.        | Single/Asst.    | Unit     | РК. Туре | Sales PK/Inner,<br>Master |
| E7830    | 120×56×157cm | Single          | PCS      | Carton   | 1/-/1                     |