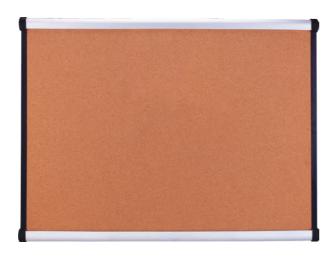

### ROBUST Cork Board

Frame Bulletin

- » Silver finish, robust aluminum frame is sturdy and stylish
- » Bulletin board with natural cork surface is a solid choice for display and organization
- » Strong Fiber backing
- » Blue paper on the back for decoration and damp-proof
- » Small size Cork board hangs vertically or horizontally with easy pass-through mounting hardware

| SIZE(mm)  | SIZE(inch) | REF   | COLOR | BAG | INNER | MASTER |
|-----------|------------|-------|-------|-----|-------|--------|
| 450×600   | 18×24      | BD091 | •     | 1   | -     | 1      |
| 600×900   | 24×36      | BD092 | •     | 1   | -     | 1      |
| 900×1200  | 36×48      | BD093 | •     | 1   | -     | 1      |
| 900×1500  | 36×60      | BD094 | •     | 1   | -     | 1      |
| 1200×1800 | 48×72      | BD095 | •     | 1   | -     | 1      |
| 1200×2400 | 48×96      | BD096 | •     | 1   | -     | 1      |