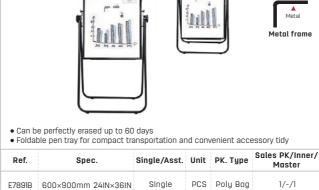

#### WHITEBOARD

| WHI                                                                        | TEBOARD                                                                                                                                                                                                      |                                                                |          |          |                           |
|----------------------------------------------------------------------------|--------------------------------------------------------------------------------------------------------------------------------------------------------------------------------------------------------------|----------------------------------------------------------------|----------|----------|---------------------------|
| <ul> <li>Thicks</li> <li>Galvas</li> <li>Hards</li> <li>Integri</li> </ul> | num frame for longer shelf liff<br>er material for greater durabilit<br>nised steel backing plate for e<br>surface coating allows for imp<br>ated large pen tray provides c<br>e perfectly erased up to 45 d | ty<br>extra resistance<br>proved scratch r<br>convenient stora | resistar |          | JOP<br>years worranty     |
| Sliding     Ref.                                                           | g mounting parts for variable r<br><b>Spec.</b>                                                                                                                                                              | mounting point<br>Single/Asst.                                 |          |          | Sales PK/<br>Inner/Master |
| E7816                                                                      | 600×900mm 24IN×36IN                                                                                                                                                                                          | Single                                                         | PCS      | Poly Bag | -                         |
| E7817                                                                      | 900×1200mm 36IN×48IN                                                                                                                                                                                         | Single                                                         | PCS      | Poly Bag | 1/-/4                     |
| E7818                                                                      | 900×1500mm 36IN×60IN                                                                                                                                                                                         | Single                                                         | PCS      | Poly Bag | 1/-/1                     |
| E7819                                                                      | 900×1800mm 36IN×72IN                                                                                                                                                                                         | Single                                                         | PCS      | Poly Bag | 1/-/1                     |
| E7820                                                                      | 1000×2000mm 39IN×78IN                                                                                                                                                                                        | Single                                                         | PCS      | Poly Bag | 1/-/1                     |
|                                                                            | :                                                                                                                                                                                                            |                                                                |          |          |                           |