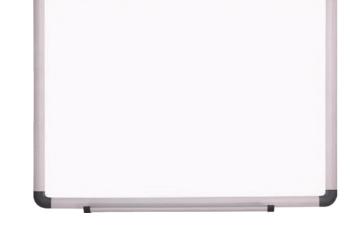

#### SOLIDLINE Melamine Whiteboard 4 days $\searrow$ Wipe Frame Pen tray clean » Aluminum frame with plastic corner for longer shelf life » Durable melamine surface is a solid choice for messaging and organization » Sturdy MDF backing » Blue paper on the back for decoration and damp-proof » Pentray included » Hidden mounting through 4 plastic corners » Available in the full collection

| SIZE(mm)  | SIZE(inch) | REF   | COLOR | BAG | INNER | MASTER |
|-----------|------------|-------|-------|-----|-------|--------|
| 450×600   | 18×24      | BD025 | •     | 1   | -     | 1      |
| 600×900   | 24×36      | BD026 | •     | 1   | -     | 1      |
| 900×1200  | 36×48      | BD027 | •     | 1   | -     | 1      |
| 900×1500  | 36×60      | BD028 | •     | 1   | -     | 1      |
| 1200×1800 | 48×72      | BD029 | •     | 1   | -     | 1      |
| 1200×2400 | 48×96      | BD030 | •     | 1   | -     | 1      |