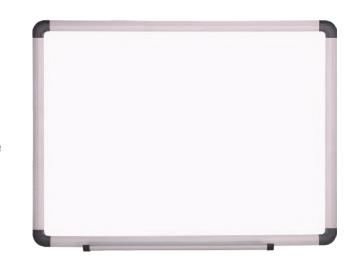

### ROBUST Melamine Whiteboard

48×72

48×96

 Uppe clean
 Frame
 Pen tray

1200×1800

1200×2400

» Silver finish, robust aluminum frame is sturdy and stylish

Durable melamine surface is a solid choice for messaging and organization
 Sturdy MDF backing

- » Blue paper on the back for decoration and damp-proof
- » Flexible marker tray provides convenient storage for accessories

 $\gg$  Whiteboard hangs vertically or horizontally for small size boards  $\gg$  Available in the full collection

| SIZE(mm)  | SIZE(inch) | REF   | COLOR | BAG | INNER | MASTER |
|-----------|------------|-------|-------|-----|-------|--------|
| 450×600   | 18×24      | BD007 | •     | 1   | -     | 1      |
| 600×900   | 24×36      | BD008 | •     | 1   | -     | 1      |
| 900×1200  | 36×48      | BD009 | •     | 1   | -     | 1      |
| 900×1500  | 36×60      | BD010 | •     | 1   | -     | 1      |
| 1200×1800 | 48×72      | BD011 | •     | 1   | -     | 1      |
| 1200×2400 | 48×96      | BD012 | •     | 1   | -     | 1      |