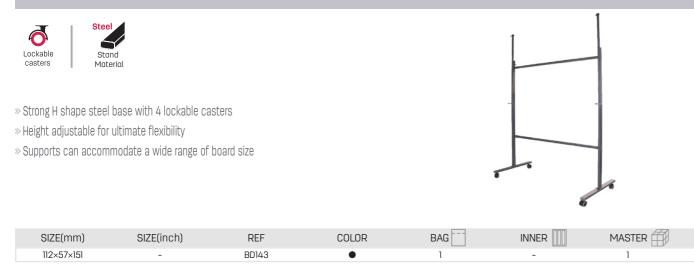

#### WHITEBOARD ERASER

 Strong H shape stand mechanism for improved durability Adjustable structure to hold different board sizes

• 4 casters for quick and easy moving in meetings, fix the stand when in use

| Ref.  | Spec.        | Single/Asst. | Unit | РК. Туре | Sales PK/Inner/<br>Master |
|-------|--------------|--------------|------|----------|---------------------------|
| E7870 | 112×57×151cm | Single       | PCS  | Carton   | 1/-/1                     |