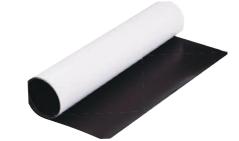

**Magnetic steel board:** Smooth writing surface and wipe clean up to 60 days<sup>\*1</sup>, can stand for 40,000 times<sup>\*3</sup> writing & erasing.

#### Enamel board:

Anti-scratch surfaces which ensures lifetime guarantee<sup>\*2</sup> usage. Super smooth writing like glide on the board surface and ease your wipe with light and clean erase.

| Melamine<br>Whiteboard | SLIMLINE                                              | ROBUST<br>Aluminum<br>frame                              |
|------------------------|-------------------------------------------------------|----------------------------------------------------------|
| Magnetic<br>Whiteboard |                                                       | Aluminum<br>frame                                        |
| Enamel<br>Board        |                                                       | Aluminum<br>frame                                        |
|                        |                                                       |                                                          |
| SLIMLINE/<br>ROBUST    |                                                       | durable aluminu<br>most office and                       |
| SOLIDLINE              |                                                       | corners in 4 ang<br>Im frame offers                      |
| 4SEASON                | and other color                                       | nt to create stroi<br>frame styles to<br>f Spring, Summe |
| HYBRID                 | Symmetric 2 col<br>stylish frame de<br>and home place | signs, perfectly f                                       |