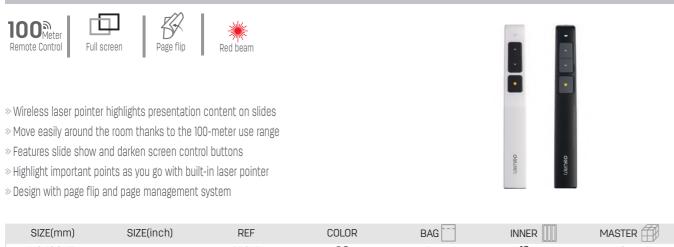

entations
- » Black backed screen material eliminates light penetration for superior color reproduction
- » Screen and mechanism retracts into tough aluminium housing
- » Sets up in seconds thanks to assisted lift mechanism
- » Convenient handle for comfortable transport

| SIZE(mm) | SIZE(inch) | REF   | COLOR | BAG | INNER | MASTER |    |
|----------|------------|-------|-------|-----|-------|--------|----|
| -        | 50         | BD342 | 0     | 1   | -     | 1      |    |
| -        | 92         | BD343 | 0     | 1   | -     | 1      | 81 |
|          |            |       |       |     |       |        | 0. |

Clear View

# **MEETING SOLUTION**





## **MEETING SOLUTION**

#### Wireless Presenter 30 M-Range Red Laser Pointer



#### Wireless Presenter 100 M-Range Red Laser Pointer



#### $\bigcirc$ 12 142×19.2×17 BD345 1 48

#### Wireless Presenter 100 M-Range Red Laser Pointer









- » Buttons allow you to page up, page down, switch applications, darken screen, and resume presentation
- » Ergonomic design with soft-touch material makes it easy to hold the device and navigate smoothly through slides

|    | SIZE(mm)        | SIZE(inch) | REF   | COLOR      | BAG | INNER | MASTER |
|----|-----------------|------------|-------|------------|-----|-------|--------|
| 82 | 143.5×21.6×16.9 | -          | BD346 | $\bigcirc$ | 1   | 12    | 48     |

#### Wireless Presenter 100 M-Range Red Laser Point

B





- » Wireless laser pointer highlights presentation content on slides
- » Move easily around the room thanks to the 100-meter use range
- » Buttons allow you to pag