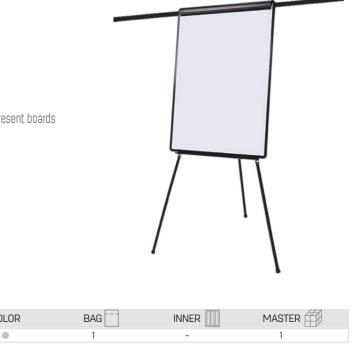

### Magnetic Tripod Easel

» Silver finish, aluminum frame is sturdy and stylish

- » Smooth magnetic dry-erase surface can also be used as a display easel to present boards and graphics
- » Durable MDF backing
- » Blue paper on the back for decoration and damp-proof
- » Full length pen tray
- » Foldable legs for easy transportation and storage
- » Telescoping legs for extended floor use
- » 2 Screw type hook for easy and firmly fix flipchart pad

#### Extentable Magnetic Tripod Easel

» Silver finish, aluminum frame is sturdy and stylish

- » Smooth magnetic dry-erase surface can also be used as a display easel to present boards and graphics
- ≫ Durable MDF backing
- » Blue paper on the back for decoration and damp-proof
- ≫ Full length pen tray

Pen trav

- » Foldable legs for easy transportation and storage
- » Telescoping legs for extended floor use
- » 2 adjustable pad hook design for different flipchart pad
- » Extra 2 extension bars that allow you to present more paper