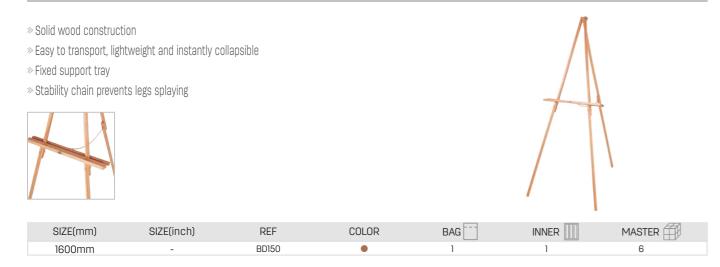

#### Tripod Metal Display Easel

- » Black Steel construction
- » Easy to transport, lightweight and instantly collapsible
- » Easy to adjust plastic chart supports and no-skid rubber feet
- » Great for holding signs or boards
- » Folds neatly into any traveling case for maximum portability
- »Anti-slip feet design

| SIZE(mm) | SIZE(inch) | REF   | COL |
|----------|------------|-------|-----|
| -        | -          | BD146 | •   |