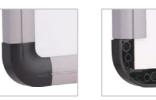

### ROBUST Melamine Whiteboard

48×72

48×96

 Uppe clean
 Frame
 Pen tray

1200×1800

1200×2400

» Silver finish, robust aluminum frame is sturdy and stylish

Durable melamine surface is a solid choice for messaging and organization
 Sturdy MDF backing

- » Blue paper on the back for decoration and damp-proof
- » Flexible marker tray provides convenient storage for accessories

 $\gg$  Whiteboard hangs vertically or horizontally for small size boards  $\gg$  Available in the full collection