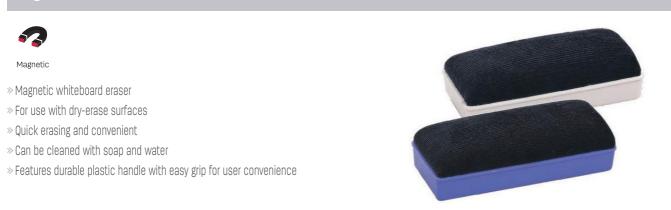

# MAGNETIC BOARD ERASER • Quick erasing and convenient • features durable plastic handle with easy grip for user convenience