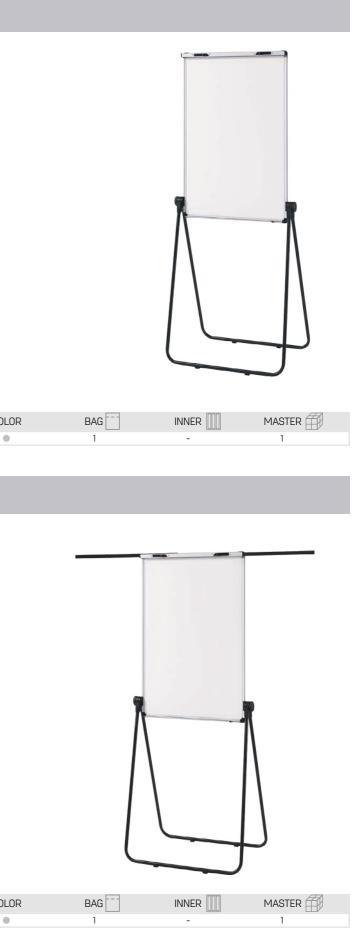

#### Extendable Magnetic Easel with Mobile Base 1 $\swarrow$ Aluminum Paper Pad Holding Rotatable Pen tray Frame Steel Q ↔ 52 Lockable Stand Material Extension Magnetic casters » Durable and stylish aluminum frame » Smooth magnetic dry-erase surface can also be used as a display easel to present baords and graphics » Durable MDF backing, Blue paper on the back for decoration and damp-proof » Full length pen tray, Strong mobile steel base with 5 lockable casters » 2 Screw type hook for easy and firmly fix flipchart pad » Extra 2 extension bars that allow you to present more paper » Adjustable board angle COLOR BAG --SIZE(inch) REF INNER MASTER 🛱 SIZE(mm) 276×39.4 BD128 700×1000 1 -

#### Extendable Magnetic Easel with Mobile Base

- » Durable and stylish aluminum frame
- boards and graphics
- » Strong Fiber backing
- » Blue paper on the back for decoration and damp-proof
- » Foldable pen tray for compact transportation and convenient accessory tidy

- » Adjustable board angle

| SIZE(mm) | SIZE(inch) | REF   | COL |
|----------|------------|-------|-----|
| 700×1000 | 27.6×39.4  | BD129 |     |

- » Durable and stylish aluminum frame
- » Smooth magnetic dry-erase surface can also be used as a display easel to present boards and graphics
- » Strong Fiber backing
- » Galvanized steel on the back highly improve the product strength
- » Foldable pen tray for compact transportation and convenient accessory tidy
- » Strong A shape leg for stable standing
- » Height adjustable for ultimate flexibility
- » Strong pad clamp for different thickness pad