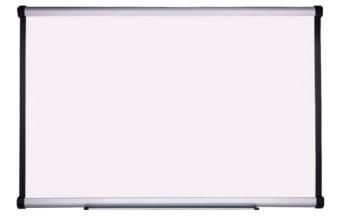

# BRAND PRODUCT

years warrants • Aluminum frame with ABS corner for longer shelf life Sliding mounting parts for variable mounting point centers
Galvanised steel backing plate for extra resistance • Hard surface coating allows for improved scratch resistance Foldable pen tray for compact transportation and convenient accessory tidy • Can be perfectly erased up to 60 days Unit PK. Type Sules . .., Inner/Master Single/ Ref. Spec. Asst. E39032A 450×600mm 18IN×24IN Single PCS Poly Bag 1/-/16 600×900mm 24IN×36IN Single PCS Poly Bag 1/-/10 E39033A E39034A 900×1200mm 36IN×48IN Single PCS Poly Bag 1/-/4 E39037A 1200×1800mm 48IN×72IN Single PCS Poly Bag 1/-/1 E39038A 1200×2400mm 48IN×96IN Single PCS Poly Bag 1/-/1

#### WHITEBOARD

WHITEBOARD

• Aluminum frame with ABS corner for longer shelf life

Sliding mounting parts for variable mounting point centers
Galvanised steel backing plate for extra resistance

Hard surface coating allows for improved scratch resistance
 Foldable pen tray for compact transportation and convenient accessory tidy

• Can be perfectly erased up to 60 days

|        |                       |              |      |          |                           | <ul> <li>Alumir</li> </ul> | num frame with ABS corner fo                                      | r longer shelf lif | fe   |          |                           |
|--------|-----------------------|--------------|------|----------|---------------------------|----------------------------|-------------------------------------------------------------------|--------------------|------|----------|---------------------------|
| Ref.   | Spec.                 | Single/Asst. | Unit | РК. Туре | Sales PK/<br>Inner/Master | • Hard f                   | iber board in the middle for ex<br>y board with flat cork surface |                    |      |          |                           |
| EV450  | 450×600mm 18IN×24IN   | Single       | PCS  | Poly Bag | 1/-/12                    | Ref.                       | Spec.                                                             | Single/Asst.       | Unit | PK. Type | Sales PK/<br>Inner/Master |
| EV600  | 600×900mm 24IN×36IN   | Single       | PCS  | Poly Bag | 1/-/6                     | E39052                     | 450×600mm 18IN×24IN                                               | Single             | PCS  | Poly Bag | 1/-/16                    |
| EV900  | 900×1200mm 36IN×48IN  | Single       | PCS  | Poly Bag | 1/-/4                     | E39053                     | 600×900mm 24IN×36IN                                               | Single             | PCS  | Poly Bag | 1/-/10                    |
| EV1200 | 1200×1800mm 48IN×72IN | Single       | PCS  | Poly Bag | 1/-/1                     | E39054                     | 900×1200mm 36IN×48IN                                              | Single             | PCS  | Poly Bag | 1/-/4                     |
| EV1201 | 1200×2400mm 48IN×96IN | Single       | PCS  | Poly Bag | 1/-/1                     | E39057                     | 1200×1800mm 48IN×72IN                                             | Single             | PCS  | Poly Bag | 1/-/1                     |