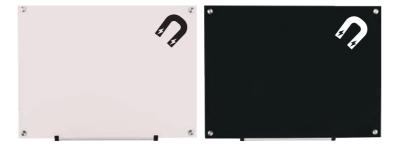

MASTER

1

1

1

1

-

| ROBUST | Magnetic Whiteboard |
|--------|---------------------|
|        |                     |

» Robust aluminum frame construction for increased strength

- » Magnetic boards offer dual functionality as both a dry-erase writing board and magnetic bulletin board.
- $\gg$  Strong Fiber backing, blue paper on the back for decoration and damp-proof
- » Flexible marker tray provides convenient storage for accessories
- » Whiteboard hangs vertically or horizontally for small size boards
- $\,\gg\,$  Available in the full collection

|           |            |       |       | -   |       |        |
|-----------|------------|-------|-------|-----|-------|--------|
| SIZE(mm)  | SIZE(inch) | REF   | COLOR | BAG | INNER | MASTER |
| 450×600   | 18×24      | BD013 | •     | 1   | -     | 1      |
| 600×900   | 24×36      | BD014 | •     | 1   | -     | 1      |
| 900×1200  | 36×48      | BD015 | •     | 1   | -     | 1      |
| 900×1500  | 36×60      | BD016 | •     | 1   | -     | 1      |
| 1200×1800 | 48×72      | BD017 | •     | 1   | -     | 1      |
| 1200×2400 | 48×96      | BD018 | •     | 1   | -     | 1      |