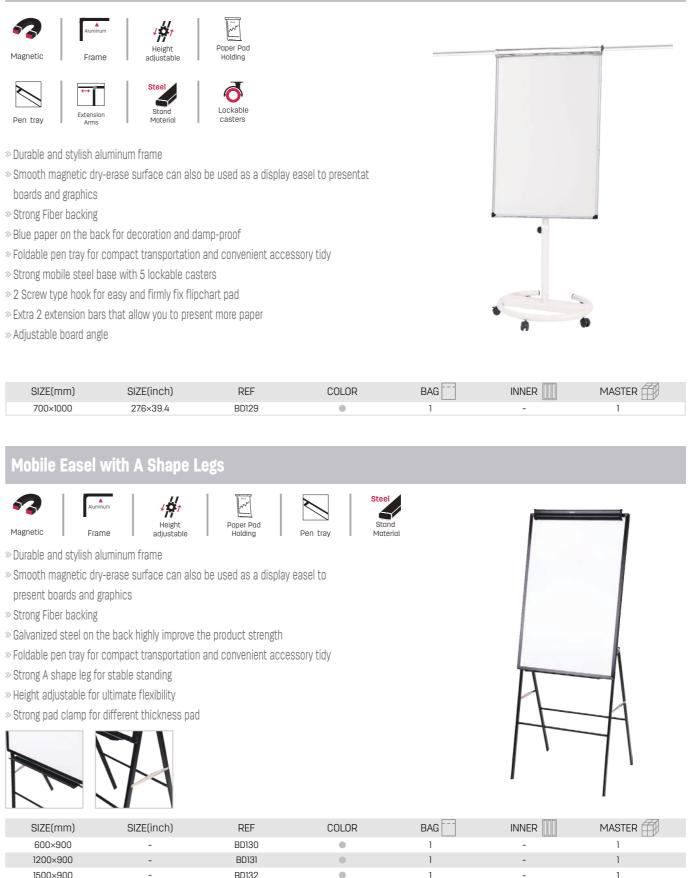

#### Extendable Magnetic Easel with Mobile Base 1 $\swarrow$ Aluminum Paper Pad Holding Rotatable Pen tray Frame Steel Q ↔ 52 Lockable Stand Material Extension Magnetic casters » Durable and stylish aluminum frame » Smooth magnetic dry-erase surface can also be used as a display easel to present baords and graphics » Durable MDF backing, Blue paper on the back for decoration and damp-proof » Full length pen tray, Strong mobile steel base with 5 lockable casters » 2 Screw type hook for easy and firmly fix flipchart pad » Extra 2 extension bars that allow you to present more paper » Adjustable board angle COLOR BAG --SIZE(inch) REF INNER MASTER 🛱 SIZE(mm) 276×39.4 BD128 700×1000 1 -

#### Extendable Magnetic Easel with Mobile Base

- » Durable and stylish aluminum frame
- boards and graphics
- » Strong Fiber backing
- » Blue paper on the back for decoration and damp-proof
- » Foldable pen tray for compact transportation and convenient accessory tidy

- » Adjustable board angle

| SIZE(mm) | SIZE(inch) | REF   | COL |
|----------|------------|-------|-----|
| 700×1000 | 27.6×39.4  | BD129 |     |

- » Durable and stylish aluminum frame
- » Smooth magnetic dry-erase surface can also be used as a display easel to present boards and graphics
- » Strong Fiber backing
- » Galvanized steel on the back highly improve the product strength
- » Foldable pen tray for compact transportation and convenient accessory tidy
- » Strong A shape leg for stable standing
- » Height adjustable for ultimate flexibility
- » Strong pad clamp for different thickness pad

| SIZE(mm) | SIZE(inch) | REF   | COLO |
|----------|------------|-------|------|
| 600×900  | -          | BD130 | •    |
| 1200×900 | -          | BD131 | •    |
| 1500×900 | -          | BD132 | •    |
| 1800×900 | -          | BD133 | •    |
|          |            |       |      |