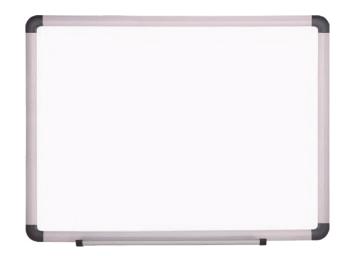

### ROBUST Melamine Whiteboard

48×72

48×96

 Uppe clean
 Frame
 Pen tray

1200×1800

1200×2400

» Silver finish, robust aluminum frame is sturdy and stylish

Durable melamine surface is a solid choice for messaging and organization
 Sturdy MDF backing

- » Blue paper on the back for decoration and damp-proof
- » Flexible marker tray provides convenient storage for accessories

 $\gg$  Whiteboard hangs vertically or horizontally for small size boards  $\gg$  Available in the full collection

| SIZE(mm)  | SIZE(inch) | REF   | COLOR | BAG | INNER | MASTER |
|-----------|------------|-------|-------|-----|-------|--------|
| 450×600   | 18×24      | BD007 | •     | 1   | -     | 1      |
| 600×900   | 24×36      | BD008 | •     | 1   | -     | 1      |
| 900×1200  | 36×48      | BD009 | •     | 1   | -     | 1      |
| 900×1500  | 36×60      | BD010 | •     | 1   | -     | 1      |
| 1200×1800 | 48×72      | BD011 | •     | 1   | -     | 1      |
| 1200×2400 | 48×96      | BD012 | •     | 1   | -     | 1      |