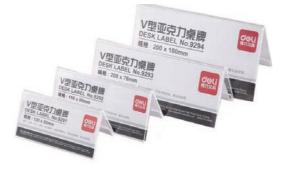

| -                 |                                                     | ١٢        | 40        |
| ľ                 |                                                     |           |           |
| (                 | FlyMouse<br>esentation<br>e smoothly through slides |           |           |
| .OR               | BAG<br>1                                            | INNER     | MASTER 48 |
|                   |                                                     |           |           |

## **MEETING SOLUTION**

### V-Shaped Acrylic Desk Sign Holder

 $\gg$  V-shaped acrylic Desk Sign Holder for use on desk or counter top

- $\gg$  Easy to read, easy to change
- $\gg$  Excellent polishing effect
- $\gg$  Perfect for counters, display areas, entrances and other high-traffic areas



| SIZE(mm) | SIZE(inch) | REF   | COLOR | BAG | INNER | MASTER |
|----------|------------|-------|-------|-----|-------|--------|
| 150×60   | -          | BD350 | -     | 1   | 36    | 216    |
| 200×76   | -          | BD351 | -     | 1   | 36    | 144    |
| 200×100  | -          | BD352 | -     | 1   | 36    | 144    |

### L-Shaped Acrylic Desk Sign Holder

- » L-shaped acrylic Desk Sign Holder for use on desk or counter top
- » Easy to read, easy to change
- » Excellent polishing effect
- $\gg$  Perfect for counters, display areas, entrances and other high-traffic areas



| SIZE(mm)     | SIZE(inch) | REF   | COLOR | BAG | INNER | MASTER |
|--------------|------------|-------|-------|-----|-------|--------|
| 150×100 (A6) | -          | BD353 | -     | 1   | 48    | 192    |
| 210