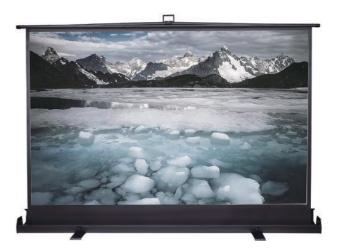

#### Tripod Metal Display Easel

#### Tripod Metal Display Easel

- » Black Steel construction
- » Easy to transport, lightweight and instantly collapsible
- » Easy to adjust plastic chart supports and no-skid rubber feet
- » Great for holding signs or boards
- » Folds neatly into any traveling case for maximum portability
- »Anti-slip feet design

| SIZE(mm) | SIZE(inch) | REF   | COL |
|----------|------------|-------|-----|
| -        | -          | BD146 | •   |