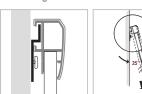

# BRAND PRODUCT

years warrants • Aluminum frame with ABS corner for longer shelf life Sliding mounting parts for variable mounting point centers
Galvanised steel backing plate for extra resistance • Hard surface coating allows for improved scratch resistance Foldable pen tray for compact transportation and convenient accessory tidy • Can be perfectly erased up to 60 days Unit PK. Type Sules . .., Inner/Master Single/ Ref. Spec. Asst. E39032A 450×600mm 18IN×24IN Single PCS Poly Bag 1/-/16 600×900mm 24IN×36IN Single PCS Poly Bag 1/-/10 E39033A E39034A 900×1200mm 36IN×48IN Single PCS Poly Bag 1/-/4 E39037A 1200×1800mm 48IN×72IN Single PCS Poly Bag 1/-/1 E39038A 1200×2400mm 48IN×96IN Single PCS Poly Bag 1/-/1

#### WHITEBOARD

WHITEBOARD

• Aluminum frame with ABS corner for longer shelf life

Sliding mounting parts for variable mounting point centers
Galvanised steel backing plate for extra resistance

Hard surface coating allows for improved scratch resistance
 Foldable pen tray for compact transportation and convenient accessory tidy