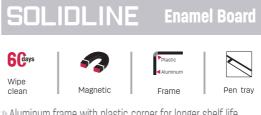

#### ROBUST Enamel Board

 $\swarrow$ 

Pen tray

 $\gg \mbox{Robust}$  aluminum frame construction for increased strength

- $\gg$  High performance ceramic surface ideal for intensive use
- $^{\otimes}$  Anti-scratch surface ensures a very long life usage
- $^{\gg}$  Strong Fiber backing, blue paper on the back for decoration and damp-proof
- $^{\gg}$  Flexible marker tray provides convenient storage for accessories
- >> Whiteboard hangs vertically or horizontally for small size boards
- $\gg \mbox{Available}$  in the full collection

» Aluminum frame with plastic corner for longer shelf life

» High performance ceramic surface ideal for intensive use

- » Anti-scratch surface ensures a very long life usage
- » Strong Fiber backing, blue paper on the back for decoration and damp-proof
- » Pentray included
- » Hidden mounting through 4 plastic corners
- » Available in the full collection