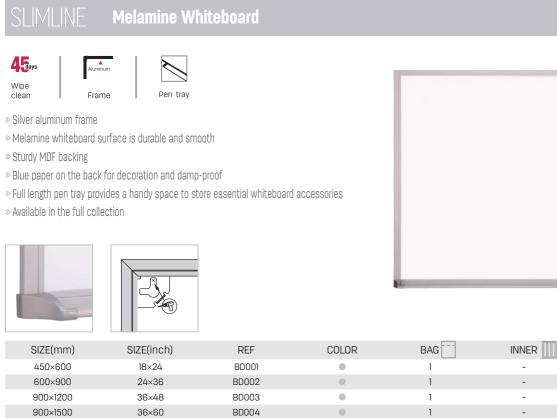

### ROBUST Melamine Whiteboard

48×72

48×96

 Uppe clean
 Frame
 Pen tray

1200×1800

1200×2400

» Silver finish, robust aluminum frame is sturdy and stylish

Durable melamine surface is a solid choice for messaging and organization
 Sturdy MDF backing

- » Blue paper on the back for decoration and damp-proof
- » Flexible marker tray provides convenient storage for accessories

 $\gg$  Whiteboard hangs vertically or horizontally for small size boards  $\gg$  Available in the full collection

| SIZE(mm)  | SIZE(inch) | REF   | COLOR | BAG | INNER | MASTER |
|-----------|------------|-------|-------|-----|-------|--------|
| 450×600   | 18×24      | BD007 | •     | 1   | -     | 1      |
| 600×900   | 24×36      | BD008 | •     | 1   | -     | 1      |
| 900×1200  | 36×48      | BD009 | •     | 1   | -     | 1      |
| 900×1500  | 36×60      | BD010 | •     | 1   | -     | 1      |
| 1200×1800 | 48×72      | BD011 | •     | 1   | -     | 1      |
| 1200×2400 | 48×96      | BD012 | •     | 1   | -     | 1      |