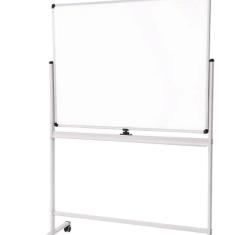

#### 2-SIDE WHITEBOARD

EASEL WHITE BOARD

Aluminum frame with ABS corner for longer shelf life

Can be perfectly erased up to 45 days
 Double sided magnetic whiteboard for easier communication

- 4 casters for quick and easy moving in meetings,fix the stand when in use
- Foldable pen tray for compact transportation and convenient accessory tidy

| Ref.  | Spec.                | Single/Asst. | Unit | РК. Туре | Sales PK/<br>Inner/Master |
|-------|----------------------|--------------|------|----------|---------------------------|
| E7882 | 900×1200mm 36IN×48IN | Single       | PCS  | Poly Bag | 1/-/1                     |
| E7883 | 900×1500mm 36IN×60IN | Single       | PCS  | Poly Bag | 1/-/1                     |