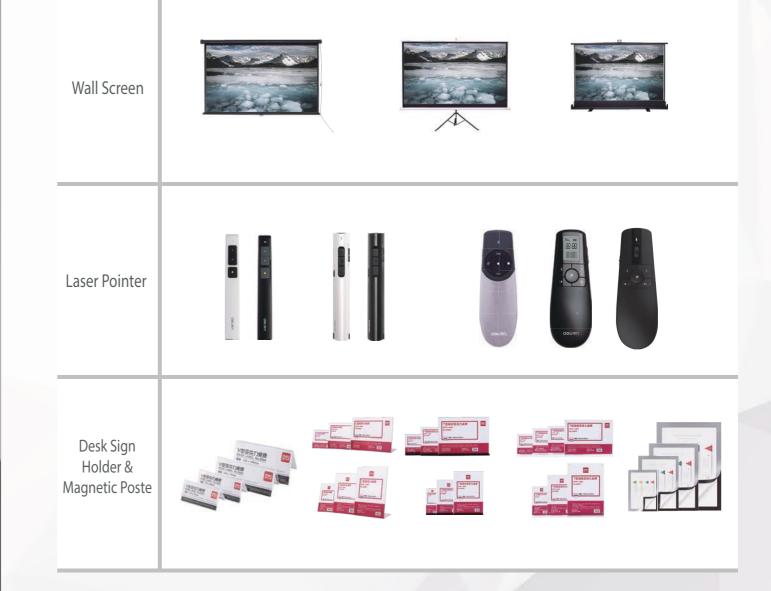

- » Use push pins or tacks to secure documents and photos in the cork
- » Adhesive tape included for easy installation in any room
- » Creative pattern printing in the surface

| SIZE(mm) | SIZE(inch) | REF   | COL |
|----------|------------|-------|-----|
| 305×305  | 12×12      | BD333 | •   |

#### Natural Cork Tiles with Fancy Shape

- » Frameless, 5mm thickness
- » Natural cork is self-healing for longer lasting use
- » Design your own bulletin board, any size or any shape
- » Use push pins or tacks to secure documents and photos in the cork
- » Adhesive tape included for easy installation in any room
- » Interesting custom shapes design

| SIZE(mm) | SIZE(inch) | REF   | COLO |
|----------|------------|-------|------|
| 305×305  | 12×12      | BD334 | ۲    |

## **CORK TILES**







Deli provides all series of Wall Screens for projectors in Training, Home Theater and Education places. Wall Screens are made in black backed screen material, which eliminates light penetration for superior color reproduction, allows 160 degree wide viewing angle. And also with easy remote control, silent and smooth lift system.

Multiple function and nice designed Laser pointer series have options of red and green beam, use them to clearly focus on key parts of your presentation wich could point as far as from 30~100 meters. They are designed with page management functions.

We also provided high quality super transparent Acrylic Desk Sign Holders in different sizes, and Magnetic Posts with easy-display feature.

# MEETING SOLUTION

Technology brings new ways of communication, including