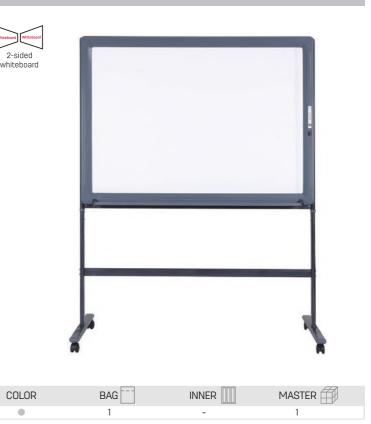

#### 2-SIDE WHITEBOARD

EASEL WHITE BOARD

Aluminum frame with ABS corner for longer shelf life

Can be perfectly erased up to 45 days
 Double sided magnetic whiteboard for easier communication

- 4 casters for quick and easy moving in meetings,fix the stand when in use
- Foldable pen tray for compact transportation and convenient accessory tidy

| Ref.  | Spec.                | Single/Asst. | Unit | РК. Туре | Sales PK/<br>Inner/Master |
|-------|----------------------|--------------|------|----------|---------------------------|
| E7882 | 900×1200mm 36IN×48IN | Single       | PCS  | Poly Bag | 1/-/1                     |
| E7883 | 900×1500mm 36IN×60IN | Single       | PCS  | Poly Bag | 1/-/1                     |