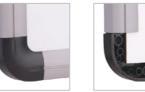

### SLIMLINE Cork Board

- Frame Bulletin
- » Silver finish aluminum frame is durable and stylish
- » Bulletin board with natural cork surface is a solid choice for display and organization
- » Strong Fiber backing
- » Blue paper on the back for decoration and damp-proof
- » Smalll size Cork board hangs vertically or horizontally with easy pass-through mounting hardware

### ROBUST Cork Board

Frame Bulletin

- » Silver finish, robust aluminum frame is sturdy and stylish
- » Bulletin board with natural cork surface is a solid choice for display and organization
- » Strong Fiber backing
- » Blue paper on the back for decoration and damp-proof
- » Small size Cork board hangs vertically or horizontally with easy pass-through mounting hardware