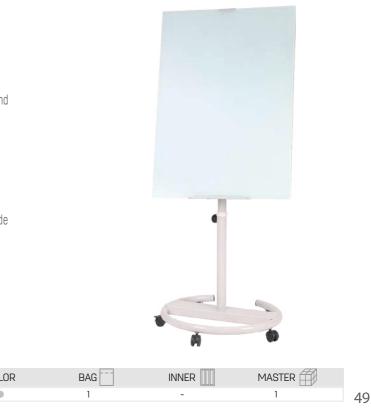

#### Easel Board with Mobile Base 1 $\swarrow$ Steel Stand Aluminum Ó Paper Pad Holding Lockable Pen trav Frame Rotatable » Durable and stylish aluminum frame » Easy-clean melamine dry-erase surface suitable for moderate use » Durable MDF backing » Blue paper on the back for decoration and damp-proof » Full length pen trav » Strong steel base with 5 lockable casters » 2 Screw type hook for easy and firmly fix flipchart pad » Adjustable board angle COLOR SIZE(mm) SIZE(inch) REF BAG INNER MASTER 700×1000 27.6×39.4 BD127 1 1

#### Extendable Magnetic Easel with Mobile Base 1 $\swarrow$ Aluminum Paper Pad Holding Rotatable Pen tray Frame Steel Q ↔ 52 Lockable Stand Material Extension Magnetic casters » Durable and stylish aluminum frame » Smooth magnetic dry-erase surface can also be used as a display easel to present baords and graphics » Durable MDF backing, Blue paper on the back for decoration and damp-proof » Full length pen tray, Strong mobile steel base with 5 lockable casters » 2 Screw type hook for easy and firmly fix flipchart pad » Extra 2 extension bars that allow you to present more paper » Adjustable board angle COLOR BAG --SIZE(inch) REF INNER MASTER 🛱 SIZE(mm) 276×39.4 BD128 700×1000 1 -

#### Extendable Magnetic Easel with Mobile Base

- » Durable and stylish aluminum frame
- boards and graphics
- » Strong Fiber backing
- » Blue paper on the back for decoration and damp-proof
- » Foldable pen tray for compact transportation and convenient accessory tidy

- » Adjustable board angle

| SIZE(mm) | SIZE(inch) | REF   | COL |
|----------|------------|-------|-----|
| 700×1000 | 27.6×39.4  | BD129 |     |

- » Durable and stylish aluminum frame
- » Smooth magnetic dry-erase surface can also be used as a display easel to present boards and graphics
- » Strong Fiber backing
- » Galvanized steel on the back highly improve the product strength
- » Foldable pen tray for compact transportation and convenient accessory tidy
- » Strong A shape leg for stable standing
- » Height adjustable for ultimate flexibility
- » Strong pad clamp for different thickness pad