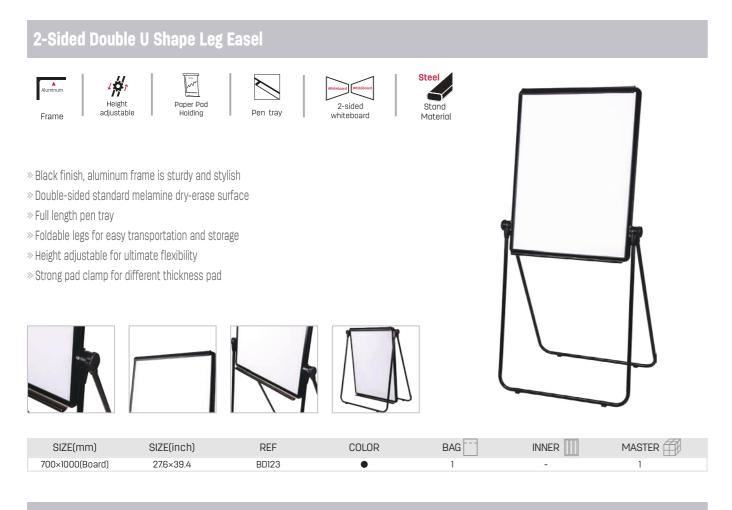

#### 2-Sided Extendable Double U Shape Leg Easel

Steel

Stand Material

» Durable and stylish aluminum frame

- » Double-sided standard melamine dry-erase surface
- » Full length pen tray
- » Foldable legs for easy transportation and storage
- » Height adjustable for ultimate flexibility
- » 2 adjustable pad hook design for different flipchart pad
- » Extra 2 extension bars that allow you to present more paper

|    | SIZE(mm) | SIZE(inch) | REF   | COLOR | BAG | INNER | MASTER |
|----|----------|------------|-------|-------|-----|-------|--------|
| 32 | 700×1000 | 27.6×39.4  | BD124 | •     | 1   | -     | 1      |