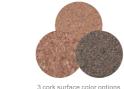

### SOLIDLINE Felt Board

- » Smooth felt surface for use with pushpins
- » Strong Fiber backing
- » Blue paper on the back for decoration and damp-proof
- » Hidden mounting through 4 plastic corners

5 surface color option