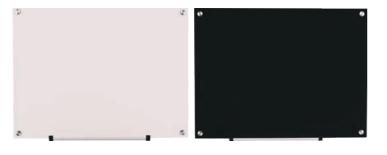

### ROBUST Melamine Whiteboard

48×72

48×96

 Uppe clean
 Frame
 Pen tray

1200×1800

1200×2400

» Silver finish, robust aluminum frame is sturdy and stylish

Durable melamine surface is a solid choice for messaging and organization
 Sturdy MDF backing

- » Blue paper on the back for decoration and damp-proof
- » Flexible marker tray provides convenient storage for accessories

 $\gg$  Whiteboard hangs vertically or horizontally for small size boards  $\gg$  Available in the full collection

| SIZE(mm)  | SIZE(inch) | REF   | COLOR | BAG | INNER | MASTER |
|-----------|------------|-------|-------|-----|-------|--------|
| 450×600   | 18×24      | BD007 | •     | 1   | -     | 1      |
| 600×900   | 24×36      | BD008 | •     | 1   | -     | 1      |
| 900×1200  | 36×48      | BD009 | •     | 1   | -     | 1      |
| 900×1500  | 36×60      | BD010 | •     | 1   | -     | 1      |
| 1200×1800 | 48×72      | BD011 | •     | 1   | -     | 1      |
| 1200×2400 | 48×96      | BD012 | •     | 1   | -     | 1      |