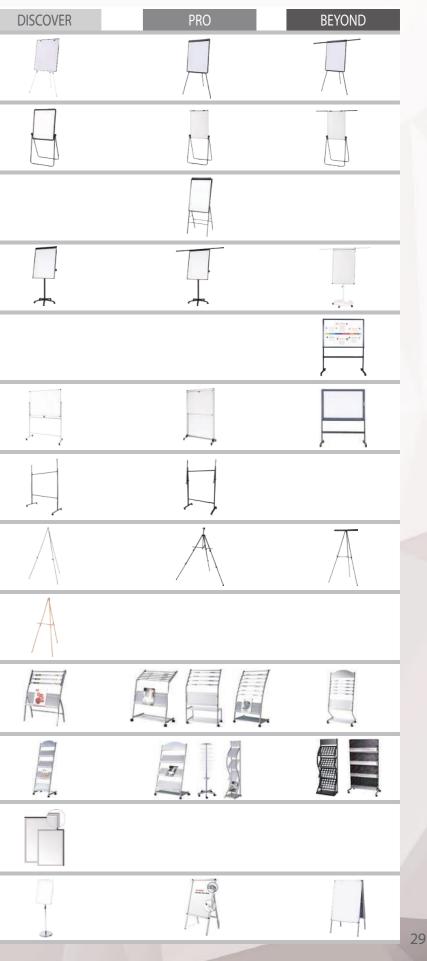

Deli also offers 2-side dry erase boards, electric mobile board, hand switch duo boards and Mobile

Deli also provide Brochure Racks, choices.

Same.

|   |          |                                              | DISCOVE |
|---|----------|----------------------------------------------|---------|
|   |          | Tripod Easel<br>Board                        |         |
|   | Easel    | U Shape<br>Leg Easel Board                   |         |
|   | Board    | A Shape Leg<br>Easel Board                   |         |
|   |          | Easel board with<br>Mobile Base              |         |
|   | Mobile   | Mobile Board with<br>H Shape Legs            |         |
|   | Board    | 2-sided Mobile<br>Board with H<br>Shape Legs |         |
|   |          | Board Stand                                  |         |
|   | EASEL    | Metal Easel                                  | $\land$ |
|   |          | Wood Easel                                   | A       |
|   | Brochure | Brochure Rack                                |         |
|   | Rack     | Magazine Rack                                |         |
|   | Poster   | Poster Board                                 |         |
|   | Board    | Poster Board<br>with Stand                   |         |
| 1 |          |                                              |         |