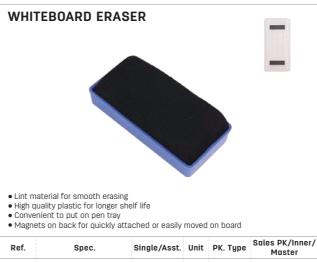

#### WHITEBOARD ERASER

Φ30mm

E7825

• Strong magnet under the erasing surface for quickly attached or easily moved on board

| Ref.  | Spec.       | Single/Asst. | Unit | РК. Туре | Sales PK/Inner,<br>Master |
|-------|-------------|--------------|------|----------|---------------------------|
| E7834 | 125×50×26mm | Single       | PCS  | OPP Bag  | 1/12/360                  |

#### • Magnets on side for quickly attached or easily moved on board

| Ref.  | Spec.       | Single/Asst. | Unit | РК. Туре | Sales PK/Inner/<br>Master |
|-------|-------------|--------------|------|----------|---------------------------|
| E7840 | 110×50×30mm | Single       | PCS  | OPP Bag  | 1/12/540                  |