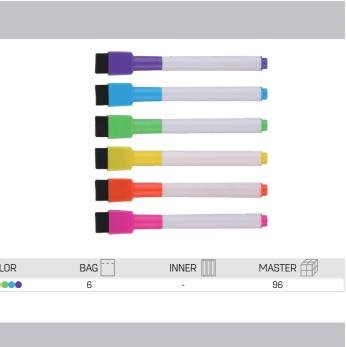

### ACCESSORIES

Dry erase marker Eraser Magnets

Board cleaning set Push pins Magnetic holder

| rd |                                      |
|----|--------------------------------------|
|    |                                      |
|    |                                      |
|    | Glass Board                          |
|    |                                      |
|    | Flexible board & Desk Org Cork board |
|    | Cork Tiles                           |
|    |                                      |