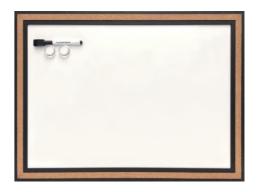

### ROBUST Melamine Whiteboard

48×72

48×96

 Uppe clean
 Frame
 Pen tray

1200×1800

1200×2400

» Silver finish, robust aluminum frame is sturdy and stylish

Durable melamine surface is a solid choice for messaging and organization
 Sturdy MDF backing

- » Blue paper on the back for decoration and damp-proof
- » Flexible marker tray provides convenient storage for accessories

 $\gg$  Whiteboard hangs vertically or horizontally for small size boards  $\gg$  Available in the full collection