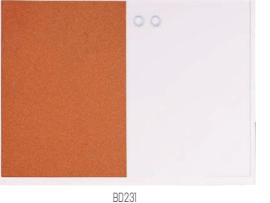

### ROBUST Melamine Whiteboard

48×72

48×96

 Uppe clean
 Frame
 Pen tray

1200×1800

1200×2400

» Silver finish, robust aluminum frame is sturdy and stylish

Durable melamine surface is a solid choice for messaging and organization
 Sturdy MDF backing

- » Blue paper on the back for decoration and damp-proof
- » Flexible marker tray provides convenient storage for accessories

 $\gg$  Whiteboard hangs vertically or horizontally for small size boards  $\gg$  Available in the full collection

| SIZE(mm)  | SIZE(inch) | REF   | COLOR | BAG | INNER | MASTER |
|-----------|------------|-------|-------|-----|-------|--------|
| 450×600   | 18×24      | BD007 | •     | 1   | -     | 1      |
| 600×900   | 24×36      | BD008 | •     | 1   | -     | 1      |
| 900×1200  | 36×48      | BD009 | •     | 1   | -     | 1      |
| 900×1500  | 36×60      | BD010 | •     | 1   | -     | 1      |
| 1200×1800 | 48×72      | BD011 | •     | 1   | -     | 1      |
| 1200×2400 | 48×96      | BD012 | •     | 1   | -     | 1      |