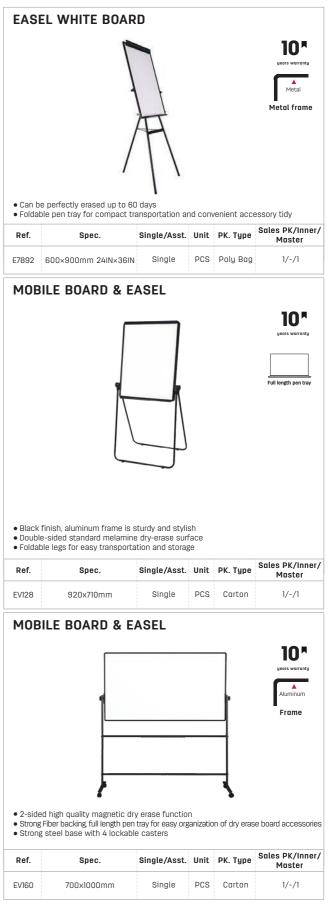

# MOBILE BOARD & EASEL Lifetime warrant

2-sided high quality magnetic dry erase function
Strong Fiber backing, full length pen tray for easy organization of dry erase board

| Ref.  | Spec.      | Single/Asst. | Unit | РК. Туре | Sales PK/Inner/<br>Master |
|-------|------------|--------------|------|----------|---------------------------|
| EV162 | 900x1500mm | Single       | PCS  | Carton   | 1/-/1                     |
| EV163 | 900x1800mm | Single       | PCS  | Carton   | 1/-/1                     |

Adjustable structure to hold different board sizes

 Adjustable structure to nous unreren board begins and display angle
 Adjustable and more flexible for board height and display angle 4 casters for quick and easy moving in n

| • 4 Casi |              | ving in meeting | 5,11X UI |          | en in use                 |
|----------|--------------|-----------------|----------|----------|---------------------------|
| Ref.     | Spec.        | Single/Asst.    | Unit     | РК. Туре | Sales PK/Inner,<br>Master |
| E7830    | 120×56×157cm | Single          | PCS      | Carton   | 1/-/1                     |