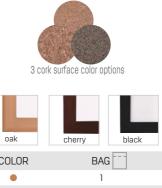

### Season Cork Board

MDF Frame Bulletin

- » Nice finishing MDF frame
- » Resilient and long-lasting natural cork surface is simple and durable
- » Strong Fiber backing
- » Blue paper on the back for decoration and damp-proof
- » Hanging hardware included
- » Ideal for breakrooms and home offices
- » Available in the full collection

| SIZE(mm)  | SIZE(inch) | REF   | COLOR | BAG | INNER | MASTER |
|-----------|------------|-------|-------|-----|-------|--------|
| 450×600   | 18×24      | BD103 | •••   | 1   | -     | 1      |
| 600×900   | 24×36      | BD104 |       | 1   | -     | 1      |
| 900×1200  | 36×48      | BD105 | •••   | 1   | -     | 1      |
| 900×1500  | 36×60      | BD106 |       | 1   | -     | 1      |
| 1200×1800 | 48×72      | BD107 | •••   | 1   | -     | 1      |
| 1200×2400 | 48×96      | BD108 |       | 1   | -     | 1      |