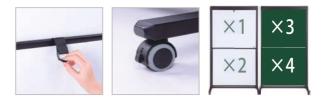

# BRAND PRODUCT

years warrants • Aluminum frame with ABS corner for longer shelf life Sliding mounting parts for variable mounting point centers
Galvanised steel backing plate for extra resistance • Hard surface coating allows for improved scratch resistance Foldable pen tray for compact transportation and convenient accessory tidy • Can be perfectly erased up to 60 days Unit PK. Type Sules . .., Inner/Master Single/ Ref. Spec. Asst. E39032A 450×600mm 18IN×24IN Single PCS Poly Bag 1/-/16 600×900mm 24IN×36IN Single PCS Poly Bag 1/-/10 E39033A E39034A 900×1200mm 36IN×48IN Single PCS Poly Bag 1/-/4 E39037A 1200×1800mm 48IN×72IN Single PCS Poly Bag 1/-/1 E39038A 1200×2400mm 48IN×96IN Single PCS Poly Bag 1/-/1