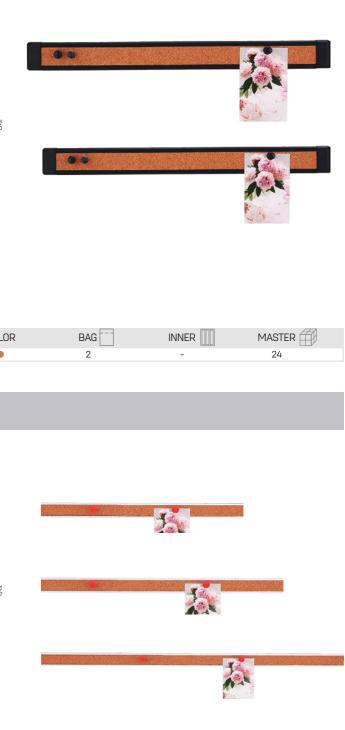

#### Desk Org Strip Cork Board

1200×1800

1200×2400

Aluminum X Frame Magnetic Bulletin

» Smooth, anodized aluminum surrounds the 1" cork to enhance modern interiors » Durable natural cork bulletin bar creates a tackable display surface for securing

- documents, presentations and displays
- » Includes easy-to-use mounting hardware and 6 pushpins
- » Connect multiple bars to create a customized display area
- » Multiple lengths available

| SIZE(mm)  | SIZE(inch) | REF   | COLOR | BAG | INNER | MASTER |    |
|-----------|------------|-------|-------|-----|-------|--------|----|
| 458×25.4  | 18×1       | BD115 | •     | 1   | -     | 1      |    |
| 610×25.4  | 24×1       | BD116 | •     | 1   | -     | 1      |    |
| 915×25.4  | 36×1       | BD117 | •     | 1   | -     | 1      |    |
| 1220×25.4 | 48×1       | BD118 | •     | 1   | -     | 1      | 27 |
|           |            |       |       |     |       |        | 2/ |