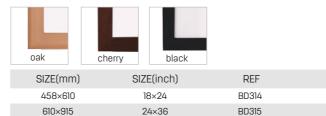

### ROBUST Melamine Whiteboard

48×72

48×96

 Uppe clean
 Frame
 Pen tray

1200×1800

1200×2400

» Silver finish, robust aluminum frame is sturdy and stylish

Durable melamine surface is a solid choice for messaging and organization
 Sturdy MDF backing

- » Blue paper on the back for decoration and damp-proof
- » Flexible marker tray provides convenient storage for accessories

 $\gg$  Whiteboard hangs vertically or horizontally for small size boards  $\gg$  Available in the full collection

| SIZE(mm)  | SIZE(inch) | REF   | COLOR | BAG | INNER | MASTER |
|-----------|------------|-------|-------|-----|-------|--------|
| 450×600   | 18×24      | BD007 | •     | 1   | -     | 1      |
| 600×900   | 24×36      | BD008 | •     | 1   | -     | 1      |
| 900×1200  | 36×48      | BD009 | •     | 1   | -     | 1      |
| 900×1500  | 36×60      | BD010 | •     | 1   | -     | 1      |
| 1200×1800 | 48×72      | BD011 | •     | 1   | -     | 1      |
| 1200×2400 | 48×96      | BD012 | •     | 1   | -     | 1      |