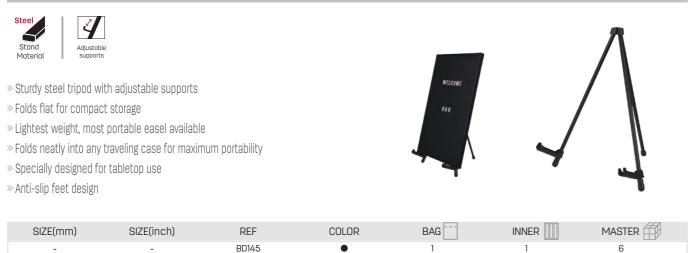

#### Tripod Metal Display Easel

- » Black Steel construction
- » Easy to transport, lightweight and instantly collapsible
- » Easy to adjust plastic chart supports and no-skid rubber feet
- » Great for holding signs or boards
- » Folds neatly into any traveling case for maximum portability
- »Anti-slip feet design

| SIZE(mm) | SIZE(inch) | REF   | COL |
|----------|------------|-------|-----|
| -        | -          | BD146 | •   |

### Tripod Metal Display Easel

» Black Steel construction

- » Easy to transport, lightweight and easily settle to use
- » Top clamp keeps your sign or graphics secured in place
- » Great for holding signs or boards
- » Folds neatly into any traveling case for maximum portability
- » Anti-slip feet design

| SIZE(mm) | SIZE(inch) | REF   | COL |
|----------|------------|-------|-----|
| -        | -          | BD147 | •   |