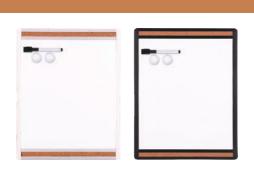

# BRAND PRODUCT

years warrants • Aluminum frame with ABS corner for longer shelf life Sliding mounting parts for variable mounting point centers
Galvanised steel backing plate for extra resistance • Hard surface coating allows for improved scratch resistance Foldable pen tray for compact transportation and convenient accessory tidy • Can be perfectly erased up to 60 days Unit PK. Type Sules . .., Inner/Master Single/ Ref. Spec. Asst. E39032A 450×600mm 18IN×24IN Single PCS Poly Bag 1/-/16 600×900mm 24IN×36IN Single PCS Poly Bag 1/-/10 E39033A E39034A 900×1200mm 36IN×48IN Single PCS Poly Bag 1/-/4 E39037A 1200×1800mm 48IN×72IN Single PCS Poly Bag 1/-/1 E39038A 1200×2400mm 48IN×96IN Single PCS Poly Bag 1/-/1

#### WHITEBOARD

WHITEBOARD

• Aluminum frame with ABS corner for longer shelf life

Sliding mounting parts for variable mounting point centers
Galvanised steel backing plate for extra resistance

Hard surface coating allows for improved scratch resistance
 Foldable pen tray for compact transportation and convenient accessory tidy