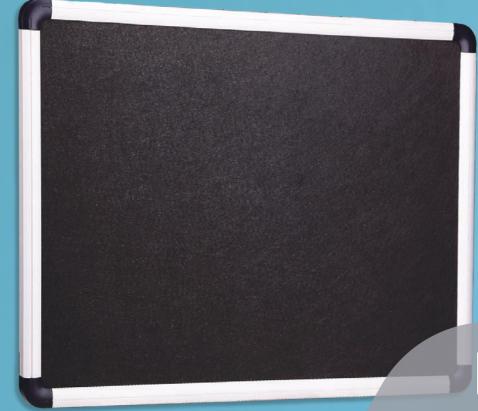

### SLIMLINE Cork Board

- Frame Bulletin
- » Silver finish aluminum frame is durable and stylish
- » Bulletin board with natural cork surface is a solid choice for display and organization
- » Strong Fiber backing
- » Blue paper on the back for decoration and damp-proof
- » Smalll size Cork board hangs vertically or horizontally with easy pass-through mounting hardware

| SIZE(mm)  | SIZE(inch) | REF   | COLOR | BAG | INNER | MASTER |
|-----------|------------|-------|-------|-----|-------|--------|
| 450×600   | 18×24      | BD073 | •     | 1   | -     | 1      |
| 600×900   | 24×36      | BD074 | •     | 1   | -     | 1      |
| 900×1200  | 36×48      | BD075 | •     | 1   | -     | 1      |
| 900×1500  | 36×60      | BD076 | •     | 1   | -     | 1      |
| 1200×1800 | 48×72      | BD077 | ٠     | 1   | -     | 1      |
| 1200×2400 | 48×96      | BD078 | •     | 1   | -     | 1      |