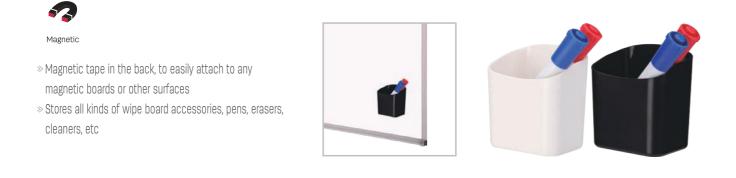

#### MAGNETIC PEN HOLDER

 Magnetic tape in the back, to easily attach to any magnetic boards or other surfaces • Stores all kinds of wipe board accessories, pens, erasers, cleaners, etc

| Ref.  | Spec.      | Single/Asst. | Unit | РК. Туре  | Sales PK/Inner/<br>Master |       | ic holder sticks to any m<br>easy-to-grip plastic cons |              |      |           | sed to hold either        |
|-------|------------|--------------|------|-----------|---------------------------|-------|--------------------------------------------------------|--------------|------|-----------|---------------------------|
| EV330 | 77x57x88mm | Single       | PCS  | Color Box | 1/-/12                    | Ref.  | Spec.                                                  | Single/Asst. | Unit | PK. Type  | Sales PK/Inner/<br>Master |
| EV330 | 77x57x88mm | Single       | PCS  | Color Box | 1/-/12                    | EV340 | /                                                      | Single       | PCS  | Color Box | 1/-/48                    |